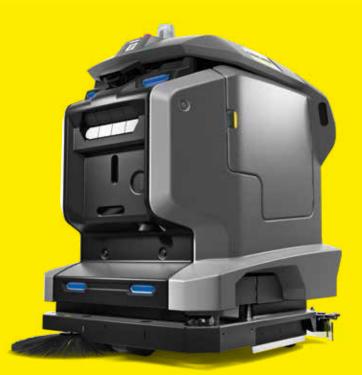

# **CLEAN, SAFE -AUTONOMOUS.**

### **5 REASONS TO CHOOSE THE KIRA B 50 CLEANING ROBOT**

- Less work: Cleaners no longer have to perform monotonous tasks, freeing up their time for more demanding work.
- **Cost-effectiveness:** The ability to perform multiple cleaning tasks in parallel saves time and increases productivity.
- Operation: Intuitive operation thanks to a large touchscreen display and simple maintenance and servicing.
- Safety: Safety-certified for public areas thanks to excellent detection of surroundings.
- Autonomy: Optional docking station enables fully autonomous replenishment of resources. The cleaning module keeps manual preparatory work and rework to a minimum.

The new KIRA B 50 cleaning robot looks impressive and provides outstanding service every day in a wide variety of transport and logistics applications.

**KIRA B 50** 

Find out more about KIRA B 50:

Reliable sensor technology, connectivity and transparency deliver full cleaning performance – the KIRA B 50 intelligent cleaning robot offers new ways for you to tackle diverse cleaning tasks in transport and logistics companies. The professional scrubber dryer robot is easy to set up and operate, works fully autonomously and cleans all surfaces reliably, thoroughly and highly economically. KIRA B 50 can also be easily integrated into the infrastructure, opens roller shutters and communicates with automatic guided vehicle systems.