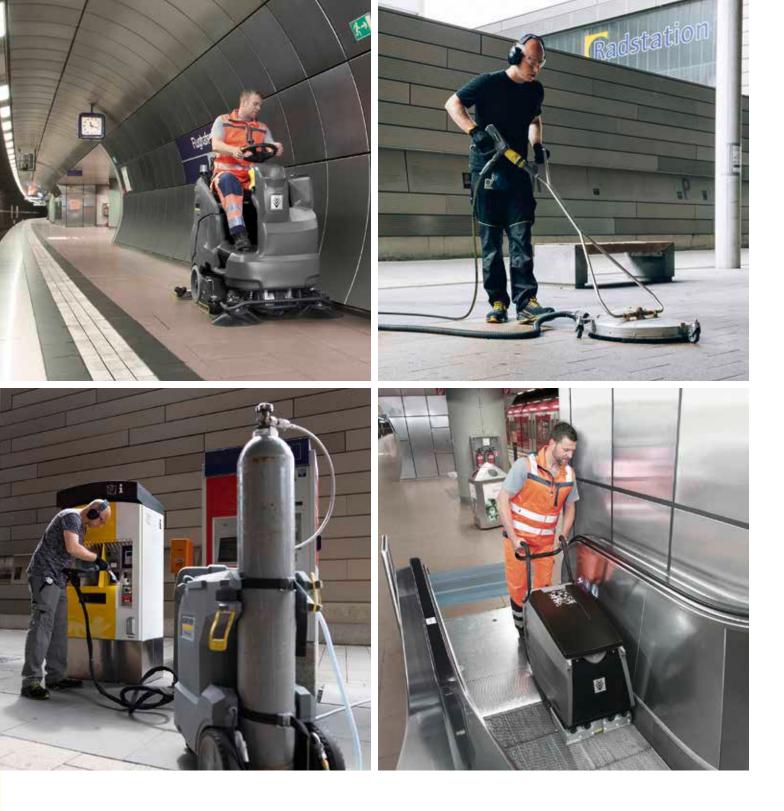

### NEADSTOP: CLEANLINESS

Kärcher cleaning solutions ensure optimal freshness and well-being anywhere where thousands of people travel to and from every day for business or pleasure.

Countless travellers pass through railway stations and airports. They all want to experience a pleasant environment. To meet this demand, numerous cleaners work behind the scenes every day, effectively supported by Kärcher cleaning systems. From high-pressure cleaners to vacuum cleaners and floor cleaning equipment, special detergents and special solutions, they all remove dirt in a targeted and reliable manner to ensure spotlessly clean buildings, platforms, sanitary facilities and other public areas.

### Indoor areas

Here, the floors in particular are subject to heavy use. Scrubber dryers help with daily cleaning and offer the optimal solution in a range of sizes for every nook and cranny.

### **Special solutions**

Escalator cleaners are indispensable for removing dirt from escalators effortlessly and effectively. Dry ice machines can remove stubborn dirt in places where water cannot be used, for example on ticket machines.

### **Outside areas**

On forecourts, entrances and stairs, travellers generate a lot of dirt that needs to be removed regularly. Mobile high-pressure cleaners are suitable for this purpose. These are available as cold-water or hot-water machines, as well as battery-powered units or trailers.