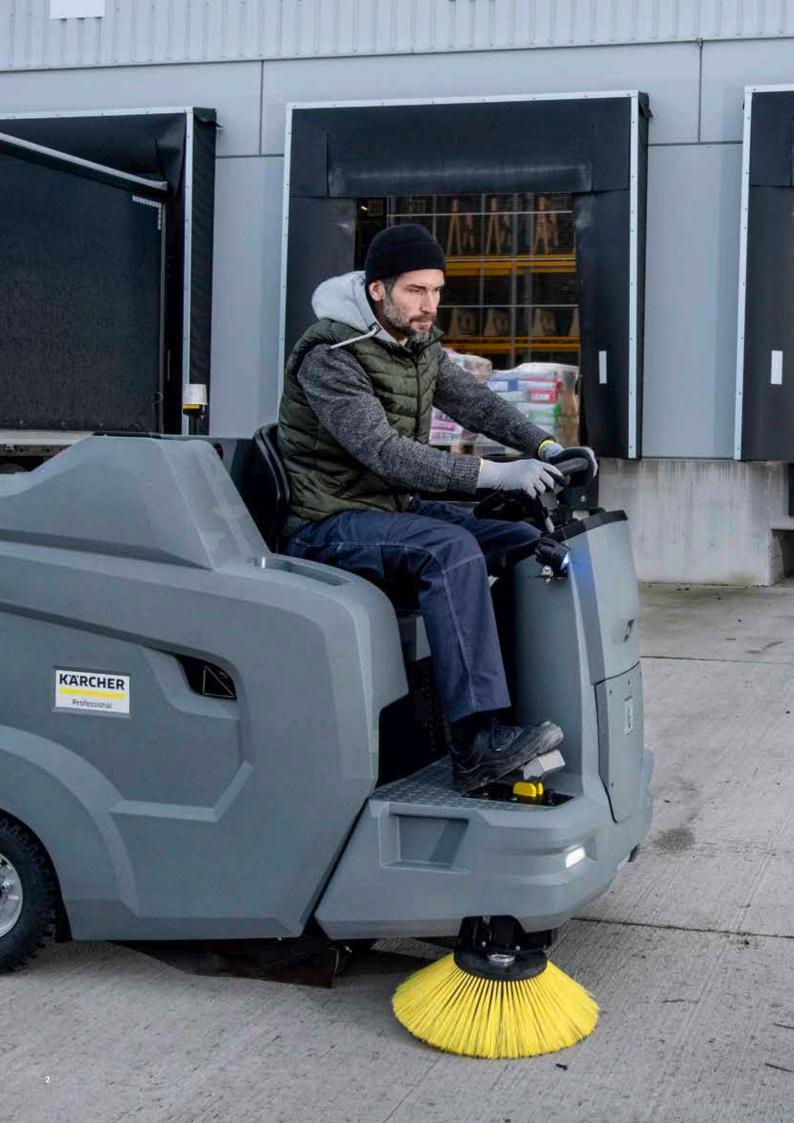

### KARCHER

WEDELVER CLEANES

Effective and economical cleaning solutions for transport and logistics. **karcher.com** 

PROFESSIONAL | TRANSPORT

Whether you're talking about goods logistics or passenger transport, cleanliness is key to success. With Kärcher systems, you can be confident of highly efficient, well-maintained working areas and sparkling results.

In warehouses, high-value goods are ready for onward transport. These extensive spaces, which are often built up or difficult to access, must be kept clean on an ongoing basis, as, dust, logistics vehicles and remnants of packaging can cause dirt to develop. This is where the efficient sweepers and vacuum sweepers come into play. They are ideal for regular cleaning applications, reducing the amount of dust during cleaning and thereby protecting cleaning staff.

### Ride-on vacuum sweepers

Climb on and go! The filter system ensures virtually dust-free sweeping. Ride-on vacuum sweepers are ideal for medium to large areas and offer benefits including intuitive EASY Operation and sophisticated ergonomics. They can be individually configured with accessories.