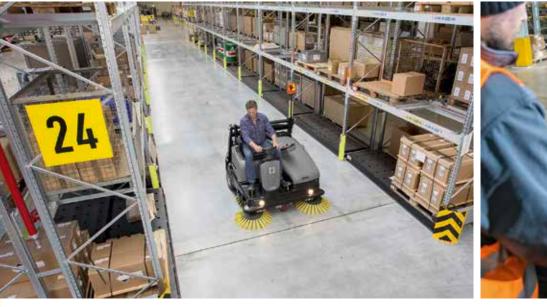

Running like clockwork. Well-maintained premises ensure smooth, safe logistics processes. With Kärcher sweepers and municipal machines, you can keep large areas clean efficiently, all year round and in all weather conditions.

A lot of dirt accumulates in logistics centres, container ports and transshipment centres. The large sweepers and municipal vehicles are specially designed for use in extended areas with high levels of dirt. This allows you to remove contamination in the most efficient way. The ergonomic, simple and intuitive operation supports users in their cleaning tasks. Our implement carriers can also be used for various applications in winter, for example for clearing snow or spreading salt.

### Industrial sweepers

Thanks to their high area performance, they reliably remove dirt for smooth-running logistics. On machines with an integrated Flexible Footprint System, the brushes adapt to the surface and, together with the sweeping system, ensure excellent cleaning results. Intuitive operation and high container emptying guarantee working comfort.