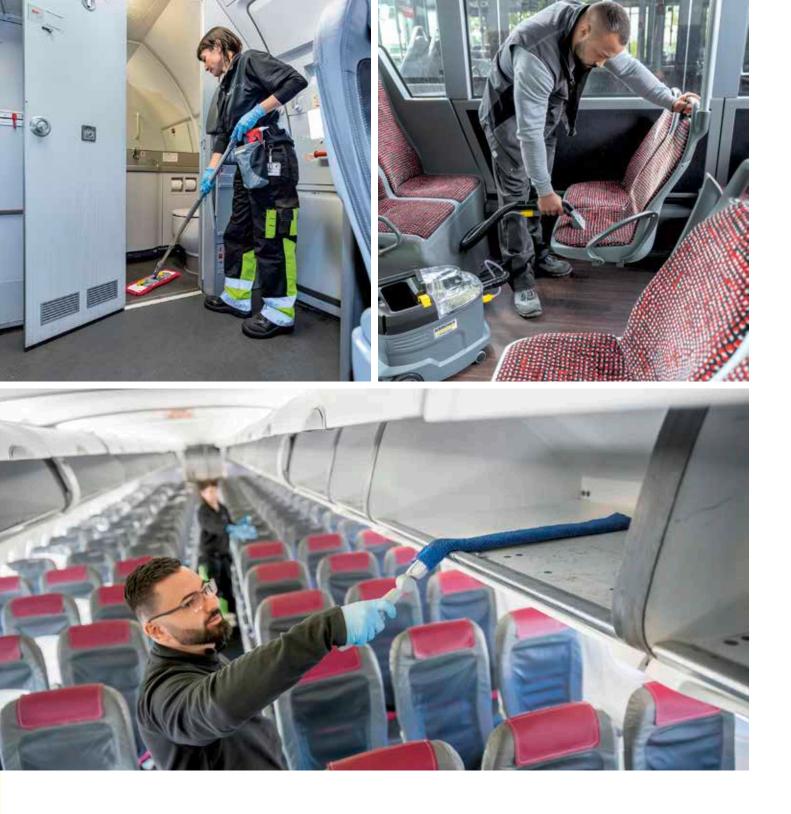

### ALWAYS FIRST CLASS

Whether on a plane, bus or train, a well-maintained environment is essential to passenger health, safety and well-being. Kärcher cleaning systems keep everyone right on track.

Passengers and crew alike want a pleasant environment on board. This is the only way to guarantee a comfortable travel experience and a motivating working environment. The relevant areas must therefore be cleaned regularly. Kärcher offers you time-saving and reliable solutions for these tasks. The versatile vacuum cleaners, manual tools and appropriate detergents support cleaning staff in their work on board the various transport vehicles in a highly efficient manner.

### Corded or cordless

A wide range of vacuum cleaners is available to keep trains, buses and planes impeccably clean. The various corded or cordless machines are adapted to the aircraft's electrical system or operate on battery power.

### **Backpack vacuums**

Pop it on, clip it in and start vacuuming! The ultralightweight, super-strong backpack vacuums enable simple, ergonomic cleaning powered by a battery with no annoying cord. Short set-up times minimise the workload and ensure greater efficiency.

### Spray extraction machines

The ideal solution for cleaning seats and upholstery. For the best fibre-deep cleaning results, the cleaning solution is pressurised and sprayed deep into the textile fibres, then suctioned back up together with the loosened dirt.

### Manual tools and detergents

Floor mops, feather dusters, cleaning cloths and appropriate detergents help cleaning staff to remove all kinds of dirt from various surfaces in a targeted manner and in the shortest possible time.