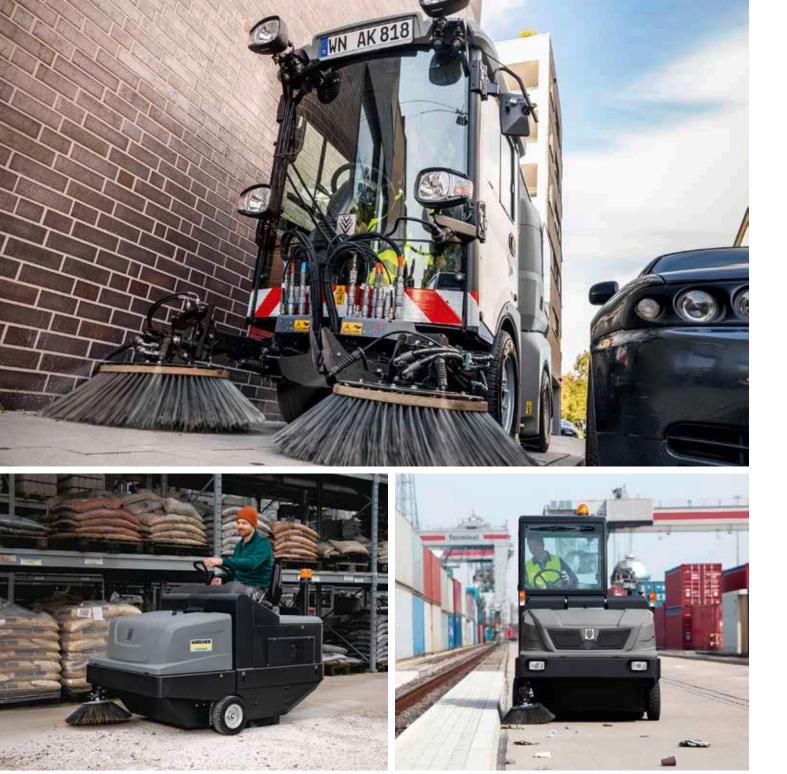

Running like clockwork. Well-maintained premises ensure smooth, safe logistics processes. With Kärcher sweepers and municipal machines, you can keep large areas clean efficiently, all year round and in all weather conditions.

A lot of dirt accumulates in logistics centres, container ports and transshipment centres. The large sweepers and municipal vehicles are specially designed for use in extended areas with high levels of dirt. This allows you to remove contamination in the most efficient way. The ergonomic, simple and intuitive operation supports users in their cleaning tasks. Our implement carriers can also be used for various applications in winter, for example for clearing snow or spreading salt.

### Industrial sweepers

Thanks to their high area performance, they reliably remove dirt for smooth-running logistics. On machines with an integrated Flexible Footprint System, the brushes adapt to the surface and, together with the sweeping system, ensure excellent cleaning results. Intuitive operation and high container emptying guarantee working comfort.

### **Municipal machines**

The compact, manoeuvrable machines are designed for large areas and are true all-time professionals: from spring cleaning and summer green space maintenance through to autumn leaf fall and winter services. The robust municipal machines with a range of implements offer application-optimised solutions in terms of performance, operation and economy, and therefore represent a stable investment for many years.