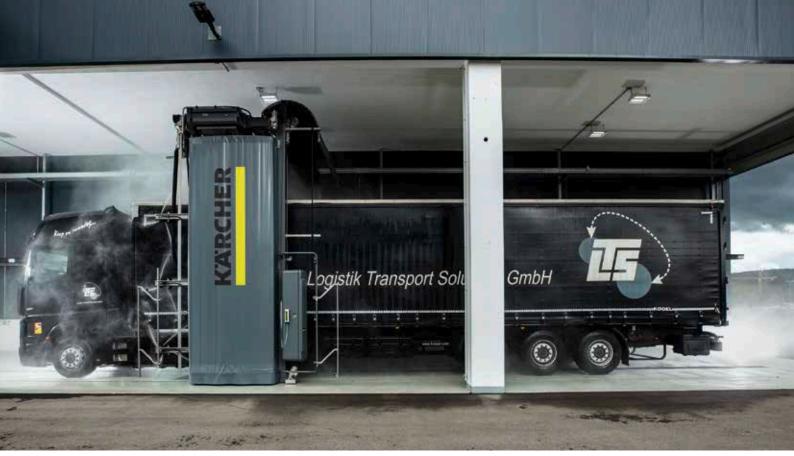

### SPOTLESSLY CLEAN COMMER-CALVEHICLES

HGVs are an important part of the distribution chain, and serve as a business card on wheels for your transport company. The right cleaning solutions from Kärcher mean you're always looking your best on the road.

Every day, various types of delivery vans and HGVs transport millions of tonnes of goods, such as building materials, heating oil, food, parts for production and consumer goods. Refrigerated trucks, articulated lorries, tankers and many more are the linchpin of logistics. Cleanliness is therefore a must. Kärcher offers a wide range of cleaning systems for cleaning the exteriors of vehicles. Gantry car washes and mobile high-pressure cleaners allow you to remove all dirt reliably and economically, depending on your needs.

### Mechanical vehicle wash

From commercial vehicle gantry car washes to mobile single brush vehicle washes through to the appropriate detergents or water treatment systems: the perfectly coordinated Kärcher system solutions for vehicle washes impress with efficiency and cost effectiveness.