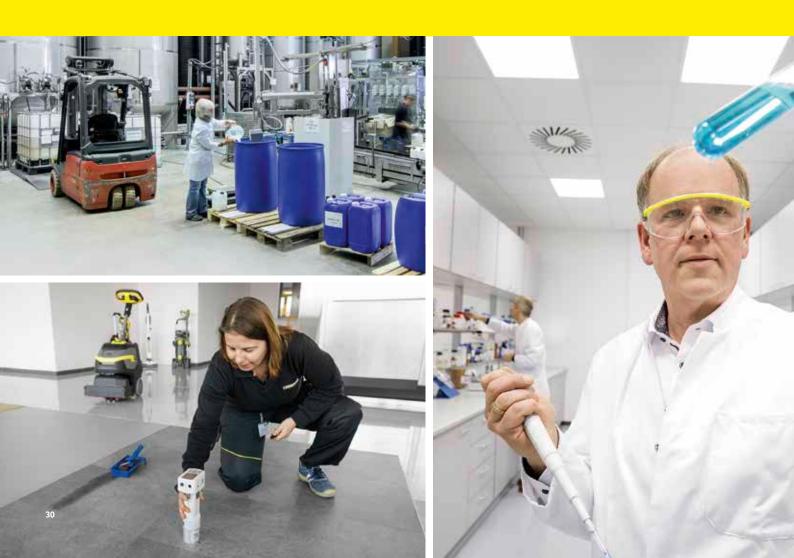

In warehouses, high-value goods are ready for onward transport. These extensive spaces, which are often built up or difficult to access, must be kept clean on an ongoing basis, as, dust, logistics vehicles and remnants of packaging can cause dirt to develop. This is where the efficient sweepers and vacuum sweepers come into play. They are ideal for regular cleaning applications, reducing the amount of dust during cleaning and thereby protecting cleaning staff.

### Ride-on vacuum sweepers

Climb on and go! The filter system ensures virtually dust-free sweeping. Ride-on vacuum sweepers are ideal for medium to large areas and offer benefits including intuitive EASY Operation and sophisticated ergonomics. They can be individually configured with accessories.

### Push sweepers and vacuum sweepers

The perfect system for smaller or built-up areas. They also perform well in cluttered warehouse areas thanks to their flexibility and ergonomic operation. Push sweepers and vacuum sweepers with or without traction drive are available as individual solutions for differently sized areas. WEIGERANN VALUMING -DONE