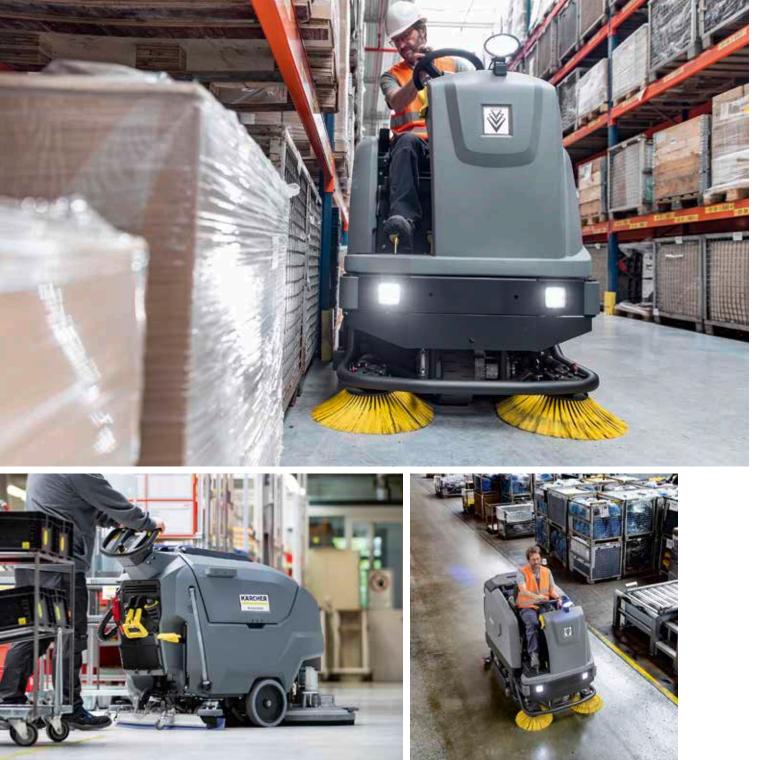

# **CLEAN, SAFE -AUTONOMOUS.**

### **5 REASONS TO CHOOSE THE KIRA B 50 CLEANING ROBOT**

- Less work: Cleaners no longer have to perform monotonous tasks, freeing up their time for more demanding work.
- **Cost-effectiveness:** The ability to perform multiple cleaning tasks in parallel saves time and increases productivity.
- Operation: Intuitive operation thanks to a large touchscreen display and simple maintenance and servicing.
- Safety: Safety-certified for public areas thanks to excellent detection of surroundings.
- Autonomy: Optional docking station enables fully autonomous replenishment of resources. The cleaning module keeps manual preparatory work and rework to a minimum.

The new KIRA B 50 cleaning robot looks impressive and provides outstanding service every day in a wide variety of transport and logistics applications.

**KIRA B 50** 

Find out more about KIRA B 50:

Reliable sensor technology, connectivity and transparency deliver full cleaning performance – the KIRA B 50 intelligent cleaning robot offers new ways for you to tackle diverse cleaning tasks in transport and logistics companies. The professional scrubber dryer robot is easy to set up and operate, works fully autonomously and cleans all surfaces reliably, thoroughly and highly economically. KIRA B 50 can also be easily integrated into the infrastructure, opens roller shutters and communicates with automatic guided vehicle systems.