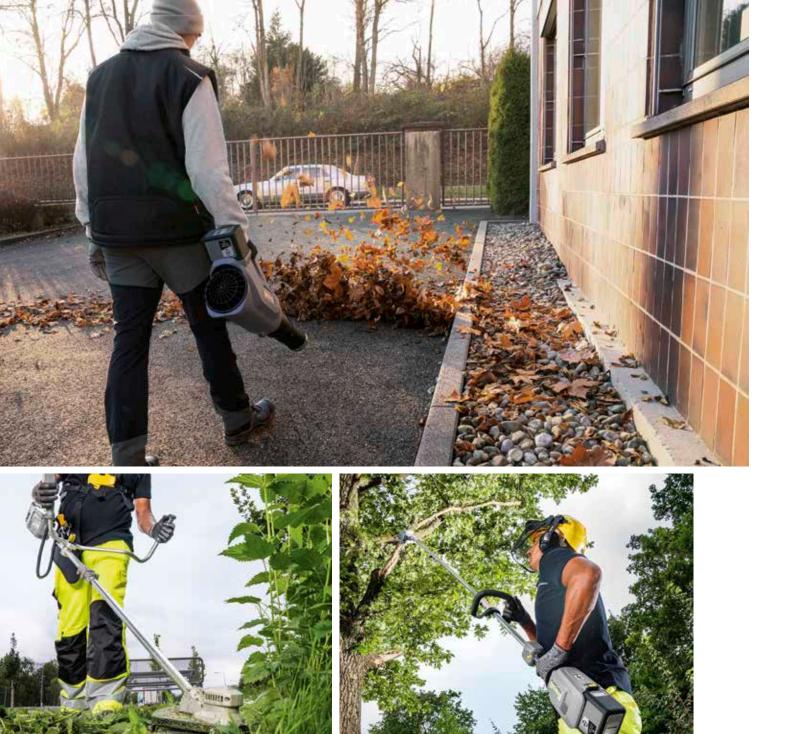

Quiet, flexible and safe cleaning: Powerful Kärcher Outdoor Power Equipment is the ideal choice for maintaining the outdoor areas and green spaces of logistics companies.

Innovative cordless tools combine power and durability with health and safety and environmental protection. All batteries in the 36 V class are suitable for all machines in the Kärcher Outdoor Power Equipment range. That means they're always ready for use and guarantee optimal results on every cleaning task. Low-noise, ergonomic and comfortable battery-powered tools enable you to keep your premises in perfect shape all year round. For example, use the leaf blower in autumn to efficiently remove fallen leaves.

### Leaf blower

Removing leaves and other dirt quickly, thoroughly and above all quietly is the speciality of our battery leaf blowers. Available for large areas as backpack version LBB 1060/36 Bp or as the smaller handheld LB 930/36 Bp.

### Multi-tool

The battery-powered MT 36 Bp multi-tool is a pole hedge trimmer and pole-mounted pruner in one. It offers impressively smooth running, comfortable and safe handling as well as exhaust-free, low-noise operation.

### **Brush cutter**

Thanks to its low operating noise, the BCU 260/36 Bp can also be used in noise-sensitive areas. With its individually adjustable, ergonomic two-handed handle, it sits comfortably in the hand and can also be used as a line trimmer with the appropriate accessories.