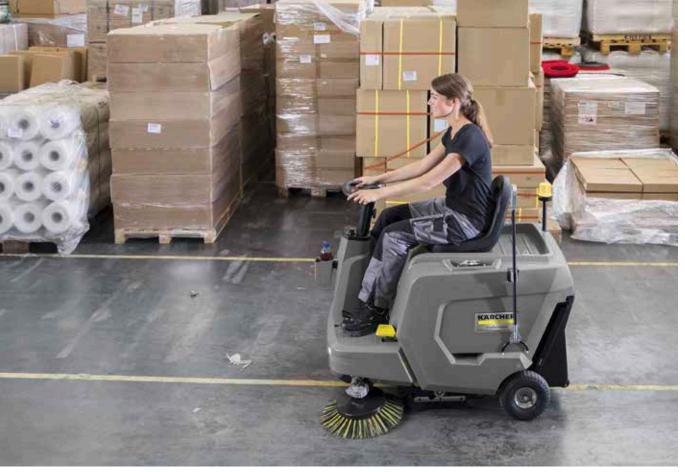

### Ride-on vacuum sweepers

Climb on and go! The filter system ensures virtually dust-free sweeping. Ride-on vacuum sweepers are ideal for medium to large areas and offer benefits including intuitive EASY Operation and sophisticated ergonomics. They can be individually configured with accessories.

A scrubber dryer stands out from the crowd. Because it offers perfect cleaning quality without expending much effort or time. A real asset for any warehouse.

Clean storage areas preserve the value of goods and ensure compliance with health and hygiene standards. Scrubber dryers do the wet cleaning and vacuuming in a single operation. This reliably binds dirt and prevents customer complaints and injuries to employees caused by inhalation, tripping and slipping. A well-maintained environment also implies good service quality, increases warehouse vehicle productivity and employee satisfaction, and reduces the costs of floor coverings and vehicle repair.