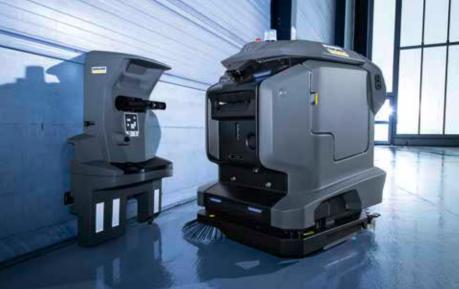

# **CLEAN, SAFE -AUTONOMOUS.**

### **5 REASONS TO CHOOSE THE KIRA B 50 CLEANING ROBOT**

- Less work: Cleaners no longer have to perform monotonous tasks, freeing up their time for more demanding work.
- **Cost-effectiveness:** The ability to perform multiple cleaning tasks in parallel saves time and increases productivity.
- Operation: Intuitive operation thanks to a large touchscreen display and simple maintenance and servicing.
- Safety: Safety-certified for public areas thanks to excellent detection of surroundings.
- Autonomy: Optional docking station enables fully autonomous replenishment of resources. The cleaning module keeps manual preparatory work and rework to a minimum.

The new KIRA B 50 cleaning robot looks impressive and provides outstanding service every day in a wide variety of transport and logistics applications.

**KIRA B 50** 

Find out more about KIRA B 50:

Reliable sensor technology, connectivity and transparency deliver full cleaning performance – the KIRA B 50 intelligent cleaning robot offers new ways for you to tackle diverse cleaning tasks in transport and logistics companies. The professional scrubber dryer robot is easy to set up and operate, works fully autonomously and cleans all surfaces reliably, thoroughly and highly economically. KIRA B 50 can also be easily integrated into the infrastructure, opens roller shutters and communicates with automatic guided vehicle systems.