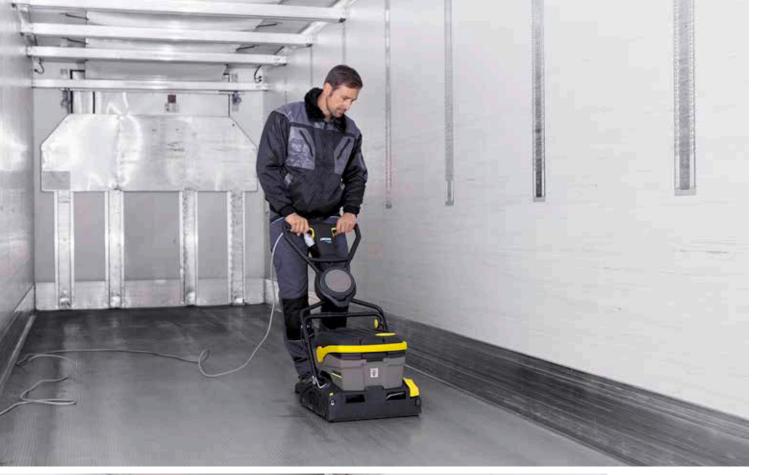

# 

A hygienically clean transport environment is particularly important for foodstuffs. However, all other cargo areas must also be cleaned. The perfect job for Kärcher's systems.

Transport vehicles also need regular and thorough maintenance on the inside. Food transporters are also subject to strict legal hygiene requirements. Intensive cleaning routines are needed to meet these requirements. This is because bacteria and dirt constantly accumulate in the evaporator, especially in refrigerated vans. Sweepers, scrubber dryers and steam cleaners from Kärcher enable you to keep everything systematically clean – in no time at all. Other dirt, for example caused by packaging or forklifts, is also completely removed.

### Scrubber dryers

Your professionals for cleaning refrigerated trucks. They take care of the wet clean and the vacuuming in a single operation. This eliminates the drying time, meaning it can be loaded again immediately. The high contact pressure removes dirt particularly effectively: perfect for transporting food.