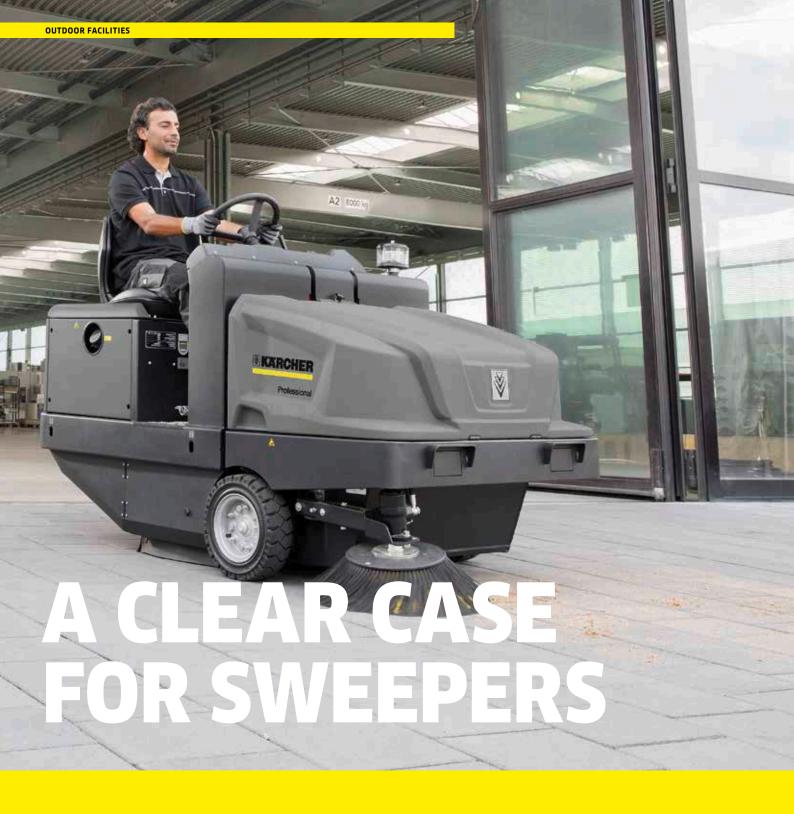

Running like clockwork. Well-maintained premises ensure smooth, safe logistics processes. With Kärcher sweepers and municipal machines, you can keep large areas clean efficiently, all year round and in all weather conditions.

A lot of dirt accumulates in logistics centres, container ports and transshipment centres. The large sweepers and municipal vehicles are specially designed for use in extended areas with high levels of dirt. This allows you to remove contamination in the most efficient way. The ergonomic, simple and intuitive operation supports users in their cleaning tasks. Our implement carriers can also be used for various applications in winter, for example for clearing snow or spreading salt.

### Industrial sweepers

Thanks to their high area performance, they reliably remove dirt for smooth-running logistics. On machines with an integrated Flexible Footprint System, the brushes adapt to the surface and, together with the sweeping system, ensure excellent cleaning results. Intuitive operation and high container emptying guarantee working comfort.