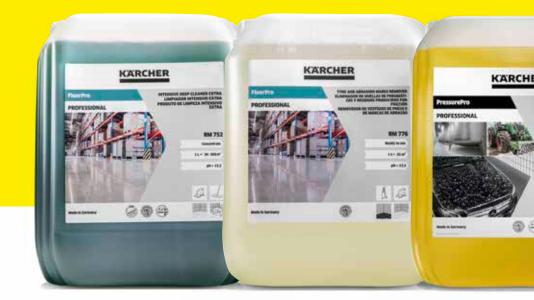

### FloorPro Intensive Deep Cleaner Extra RM 752

Extra powerful deep cleaner for removal of stubborn dirt and coatings from alkaline-resistant floors. Removes even the most stubborn oil, grease and mineral-based dirt.

### FloorPro Tyre and Abrasion Marks Remover RM 776

Highly active special cleaner for removing rubber abrasion marks and marks caused by forklift trucks. Also effectively removes stubborn oil and soot contamination as well as polymer and wax coatings. Adhesive tape residue is efficiently removed.

### FloorPro Deep Cleaner RM 69 eco!efficiency

Powerful detergent, effortlessly removes stubborn oil, grease, soot and mineral contamination from standard and industrial floors. It is economical, efficient and environmentally friendly thanks to the eco!efficiency formula.

### PressurePro Active Cleaner, alkaline RM 81

This universal high-pressure detergent is powerful yet gentle on surfaces. The highly concentrated formulation effortlessly removes heavy oil, grease and mineral contamination and extremely high-yield and therefore economical. Suitable for washing vehicles, tarpaulins and engines.