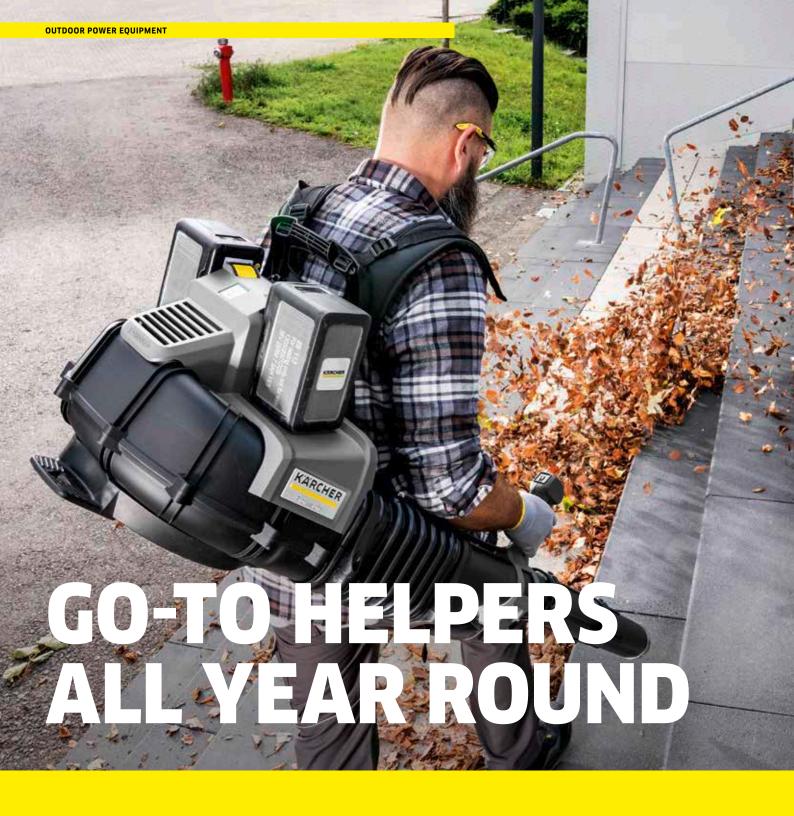

Quiet, flexible and safe cleaning: Powerful Kärcher Outdoor Power Equipment is the ideal choice for maintaining the outdoor areas and green spaces of logistics companies.

Innovative cordless tools combine power and durability with health and safety and environmental protection. All batteries in the 36 V class are suitable for all machines in the Kärcher Outdoor Power Equipment range. That means they're always ready for use and guarantee optimal results on every cleaning task. Low-noise, ergonomic and comfortable battery-powered tools enable you to keep your premises in perfect shape all year round. For example, use the leaf blower in autumn to efficiently remove fallen leaves.

### Leaf blower

Removing leaves and other dirt quickly, thoroughly and above all quietly is the speciality of our battery leaf blowers. Available for large areas as backpack version LBB 1060/36 Bp or as the smaller handheld LB 930/36 Bp.