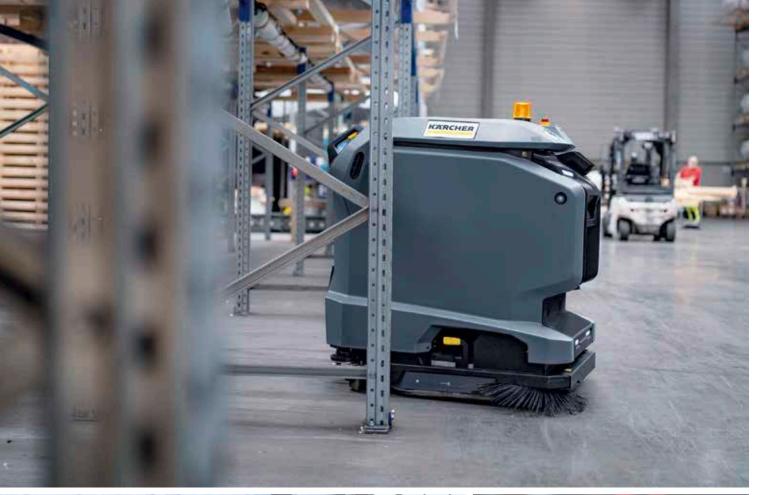

# **CLEAN, SAFE -AUTONOMOUS.**

### **5 REASONS TO CHOOSE THE KIRA B 50 CLEANING ROBOT**

- Less work: Cleaners no longer have to perform monotonous tasks, freeing up their time for more demanding work.
- **Cost-effectiveness:** The ability to perform multiple cleaning tasks in parallel saves time and increases productivity.
- Operation: Intuitive operation thanks to a large touchscreen display and simple maintenance and servicing.
- Safety: Safety-certified for public areas thanks to excellent detection of surroundings.
- Autonomy: Optional docking station enables fully autonomous replenishment of resources. The cleaning module keeps manual preparatory work and rework to a minimum.

The new KIRA B 50 cleaning robot looks impressive and provides outstanding service every day in a wide variety of transport and logistics applications.

**KIRA B 50** 

Find out more about KIRA B 50:

Reliable sensor technology, connectivity and transparency deliver full cleaning performance – the KIRA B 50 intelligent cleaning robot offers new ways for you to tackle diverse cleaning tasks in transport and logistics companies. The professional scrubber dryer robot is easy to set up and operate, works fully autonomously and cleans all surfaces reliably, thoroughly and highly economically. KIRA B 50 can also be easily integrated into the infrastructure, opens roller shutters and communicates with automatic guided vehicle systems.