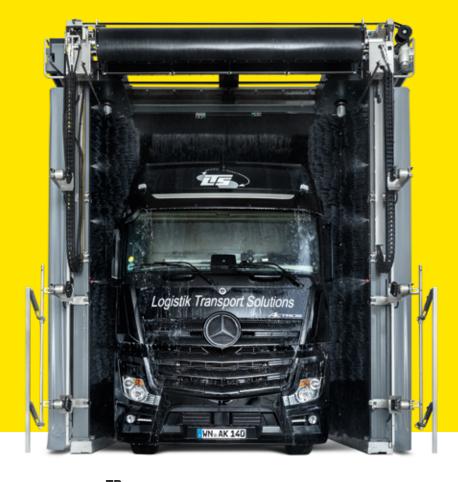

#### Hassle-free wash process

Our patented side brush suspension system allows the brushes to move freely in all directions. This prevents the shafts from bending. The contact pressure of the side brushes adapts to suit the particular vehicle, which, in combination with precise contour detection, ensures optimum washing results.

#### **Process efficiency**

Fast washing needn't mean an increased risk of accidents. The TB can wash a bus in just 2.5 minutes, without the driver having to make any complicated manoeuvres.

#### Control

With a TB, a quick wash doesn't mean a rushed wash. With complete control of the side brushes, which overlap at the front and rear, combined with special arches for prewash, shampooing and rinsing with drying aid, the TB achieves a high wash quality unimaginably quickly.

#### High-pressure roof cleaning

The high-pressure roof cleaning function of the TB incorporates light barriers and a protective cover into the high-volume high-pressure system for added safety. The front and rear of the vehicle are washed with Kärcher power nozzles for impressive results.