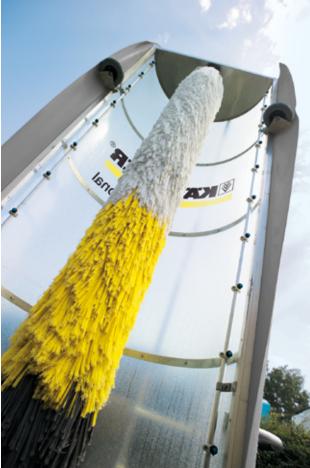

#### Hassle-free wash process

Our patented side brush suspension system allows the brushes to move freely in all directions. This prevents the shafts from bending. The contact pressure of the side brushes adapts to suit the particular vehicle, which, in combination with precise contour detection, ensures optimum washing results.

### **CLEAN ALL OVER**

We know that different vehicles present different challenges, in particular vehicles with irregular shapes where brushes struggle to deliver a thorough clean.

#### **Spinners**

Large vehicles call for large flow volumes. Our highpressure spinners feature ultra-powerful nozzles that combine high volume with high pressure. Their magnetic speed control makes them easy to maintain.