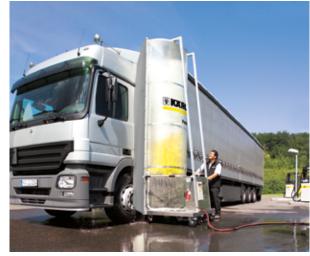

## **FAST AND EFFICIENT**

For a bus company, time and keeping buses looking their best are vital factors. Our high-performance vehicle wash systems clean buses quickly and effectively, saving you time and ensuring your buses are always clean.

#### **Process efficiency**

Fast washing needn't mean an increased risk of accidents. The TB can wash a bus in just 2.5 minutes, without the driver having to make any complicated manoeuvres.

#### Control

With a TB, a quick wash doesn't mean a rushed wash. With complete control of the side brushes, which overlap at the front and rear, combined with special arches for prewash, shampooing and rinsing with drying aid, the TB achieves a high wash quality unimaginably quickly.