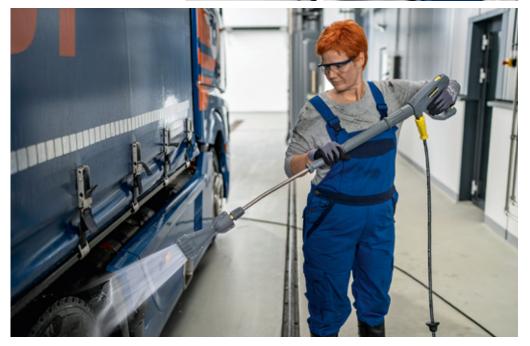

## POWER IN THE PALM OF YOUR HAND

Manual pre-cleaning is an indispensable part of any thorough vehicle cleaning process. You can clean quickly and reliably with our powerful high-pressure cleaners. Versatile accessories, such as the eco!Booster, allow you to clean even hard-to-reach spots on the vehicle with ease.

#### eco!Booster

Don't waste a drop of water with your manual high-pressure cleaner. Our eco!Booster combines the water stream with a protective layer of air, which boosts the washing performance and, in turn, reduces consumption of water and electricity.