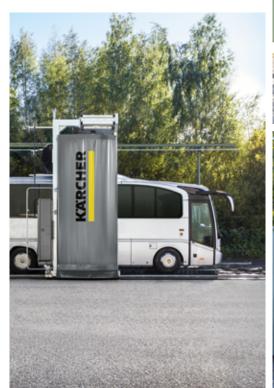

## **FAST AND EFFICIENT**

For a bus company, time and keeping buses looking their best are vital factors. Our high-performance vehicle wash systems clean buses quickly and effectively, saving you time and ensuring your buses are always clean.

#### **Process efficiency**

Fast washing needn't mean an increased risk of accidents. The TB can wash a bus in just 2.5 minutes, without the driver having to make any complicated manoeuvres.