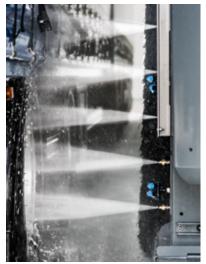

#### **Spinners**

Large vehicles call for large flow volumes. Our highpressure spinners feature ultra-powerful nozzles that combine high volume with high pressure. Their magnetic speed control makes them easy to maintain.