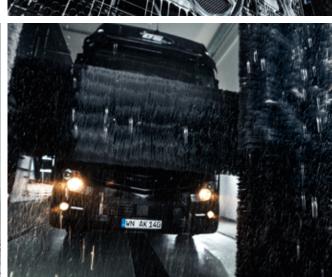

## **FAST AND EFFICIENT**

For a bus company, time and keeping buses looking their best are vital factors. Our high-performance vehicle wash systems clean buses quickly and effectively, saving you time and ensuring your buses are always clean.

#### **Process efficiency**

Fast washing needn't mean an increased risk of accidents. The TB can wash a bus in just 2.5 minutes, without the driver having to make any complicated manoeuvres.

#### Control

With a TB, a quick wash doesn't mean a rushed wash. With complete control of the side brushes, which overlap at the front and rear, combined with special arches for prewash, shampooing and rinsing with drying aid, the TB achieves a high wash quality unimaginably quickly.