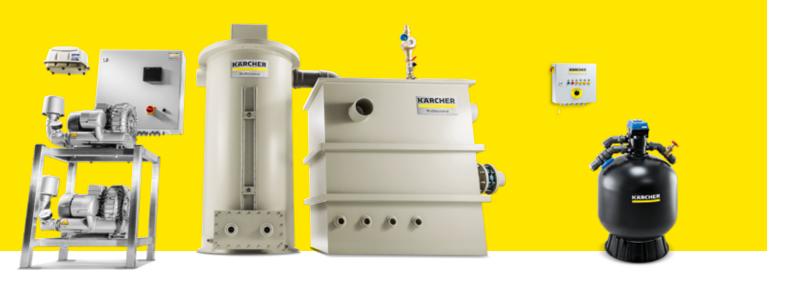

## DON'T JUST TALK

WRB Bio WRP 8000/16000

Take action. Everyone's talking about environmental protection and sustainability. This is your and our contribution.

#### **WRB Bio**

Water treatment through natural processes using microorganisms results in outstanding reclaim water quality and saves up to 98% fresh water. Also suitable for use with high-pressure cleaners.

#### WRP 8000/16000

Physical filtration means that all the waste water is fed back into the washing process, reducing fresh water consumption by up to 85%.

Both the WRP 8000/16000 and the WRB Bio have DiBt type approval as proof of the most extensive recirculation as defined in Annex 49 of the German Waste Water Ordinance. This drastically simplifies the authorisation process with environmental authorities.