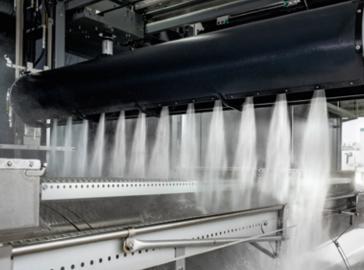

#### High-pressure roof cleaning

The high-pressure roof cleaning function of the TB incorporates light barriers and a protective cover into the high-volume high-pressure system for added safety. The front and rear of the vehicle are washed with Kärcher power nozzles for impressive results.

#### **Spinners**

Large vehicles call for large flow volumes. Our highpressure spinners feature ultra-powerful nozzles that combine high volume with high pressure. Their magnetic speed control makes them easy to maintain.