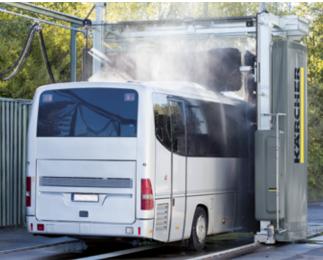

#### High-pressure roof cleaning

The high-pressure roof cleaning function of the TB incorporates light barriers and a protective cover into the high-volume high-pressure system for added safety. The front and rear of the vehicle are washed with Kärcher power nozzles for impressive results.