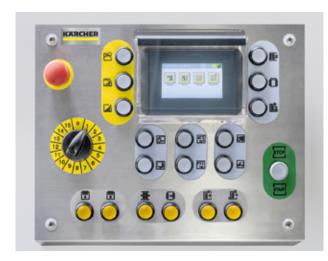

#### Hassle-free wash process

Our patented side brush suspension system allows the brushes to move freely in all directions. This prevents the shafts from bending. The contact pressure of the side brushes adapts to suit the particular vehicle, which, in combination with precise contour detection, ensures optimum washing results.

#### Control

With a TB, a quick wash doesn't mean a rushed wash. With complete control of the side brushes, which overlap at the front and rear, combined with special arches for prewash, shampooing and rinsing with drying aid, the TB achieves a high wash quality unimaginably quickly.