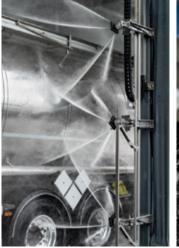

#### Intensive pre-spraying

The best way to start a touchless wash is to apply a highly concentrated alkaline solution using an automatic system. This reduces the application time and controls the consumption per wash with the all-round pre-spray system.

#### **Spinners**

Large vehicles call for large flow volumes. Our highpressure spinners feature ultra-powerful nozzles that combine high volume with high pressure. Their magnetic speed control makes them easy to maintain.

#### High-pressure roof cleaning

The high-pressure roof cleaning function of the TB incorporates light barriers and a protective cover into the high-volume high-pressure system for added safety. The front and rear of the vehicle are washed with Kärcher power nozzles for impressive results.