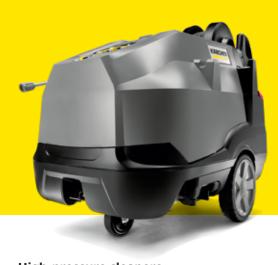

## POWER IN THE PALM OF YOUR HAND

Manual pre-cleaning is an indispensable part of any thorough vehicle cleaning process. You can clean quickly and reliably with our powerful high-pressure cleaners. Versatile accessories, such as the eco!Booster, allow you to clean even hard-to-reach spots on the vehicle with ease.

#### eco!Booster

Don't waste a drop of water with your manual high-pressure cleaner. Our eco!Booster combines the water stream with a protective layer of air, which boosts the washing performance and, in turn, reduces consumption of water and electricity.