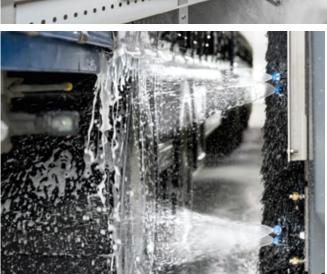

#### Hassle-free wash process

Our patented side brush suspension system allows the brushes to move freely in all directions. This prevents the shafts from bending. The contact pressure of the side brushes adapts to suit the particular vehicle, which, in combination with precise contour detection, ensures optimum washing results.

#### Control

With a TB, a quick wash doesn't mean a rushed wash. With complete control of the side brushes, which overlap at the front and rear, combined with special arches for prewash, shampooing and rinsing with drying aid, the TB achieves a high wash quality unimaginably quickly.