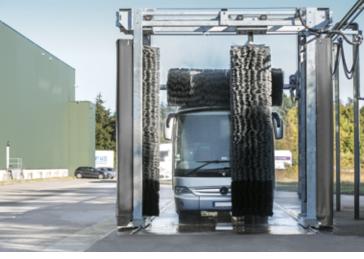

#### Hassle-free wash process

Our patented side brush suspension system allows the brushes to move freely in all directions. This prevents the shafts from bending. The contact pressure of the side brushes adapts to suit the particular vehicle, which, in combination with precise contour detection, ensures optimum washing results.

#### Control

With a TB, a quick wash doesn't mean a rushed wash. With complete control of the side brushes, which overlap at the front and rear, combined with special arches for prewash, shampooing and rinsing with drying aid, the TB achieves a high wash quality unimaginably quickly.