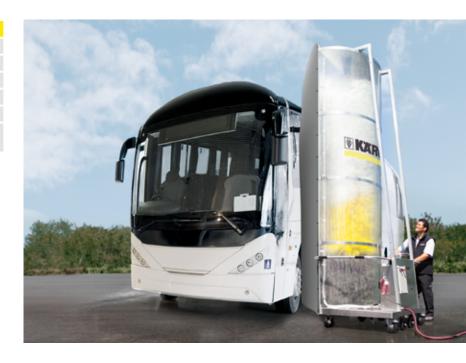

## **FAST AND EFFICIENT**

For a bus company, time and keeping buses looking their best are vital factors. Our high-performance vehicle wash systems clean buses quickly and effectively, saving you time and ensuring your buses are always clean.

#### **Process efficiency**

Fast washing needn't mean an increased risk of accidents. The TB can wash a bus in just 2.5 minutes, without the driver having to make any complicated manoeuvres.

#### Control

With a TB, a quick wash doesn't mean a rushed wash. With complete control of the side brushes, which overlap at the front and rear, combined with special arches for prewash, shampooing and rinsing with drying aid, the TB achieves a high wash quality unimaginably quickly.