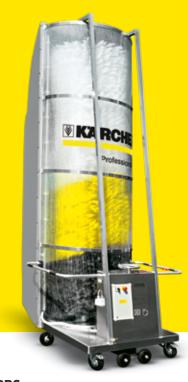

### THE PERFECT CHOICE FOR SMALL FLEETS

The RBS makes washing faster and more efficient. Flat surfaces are cleaned with brushes, leaving only the hard-to-reach areas to be tackled with a manual high-pressure cleaner. This combination halves water consumption and washing time. Benefits that every user will appreciate.

#### Perfect contour detection

With its vertical contour detection, complete with tilting mechanism and adjusting wheel, the RBS can handle inclined vehicle fronts up to an angle of 10°.

#### **Economical dosing**

The RBS uses a dosing pump to add only as much Kärcher detergent as is actually needed. This reduces costs and saves resources.

#### Simple operation

The practical operating and safety handle allows you to guide the RBS with minimal effort, as the brush rotation helps propel it forwards. If you let go of the handle, the brush rotation stops immediately.

#### **Unrestricted manoeuvrability**

Its aluminium construction makes the RBS both easy to steer and hard-wearing. Two track wheels and four steering rollers guarantee a secure grip and easy manoeuvring. The half-shell cladding reliably protects the operator from splash water.

#### RBS

Wash heights: 3,645/4,205 mm Machine heights: 3,810/4,370 mm

Machine width: 1,700 mm

Fresh water connection: 80 l/min, 3-6 bar

Rated input power: 1.15 kW

Power supply: 3~/230 V/50 Hz, 3~/400 V/50 Hz,