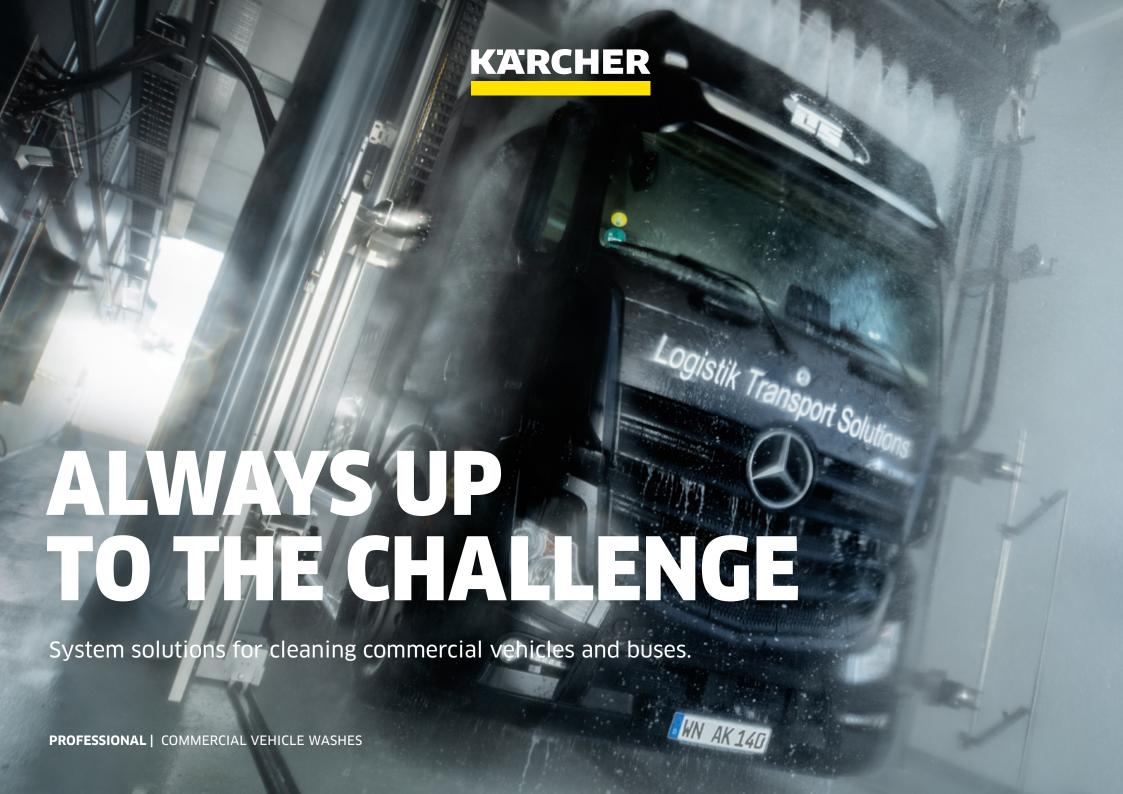

#### **Functionality**

The control unit with integrated touchscreen allows flexible configuration of all parameters for optimum adaptation to your fleet.