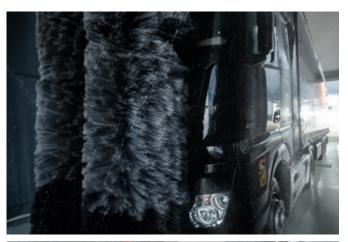

#### High-pressure roof cleaning

The high-pressure roof cleaning function of the TB incorporates light barriers and a protective cover into the high-volume high-pressure system for added safety. The front and rear of the vehicle are washed with Kärcher power nozzles for impressive results.