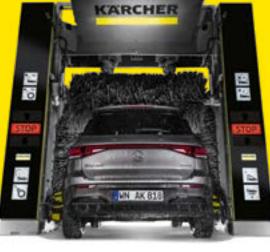

## INTELLIGENT. PRECISE. WOW.

The impressive solution for operators who want to enhance their customers' washing experience.

#### A system that leaves nothing to be desired.

- K!Power iQ efficient and powerful roof high-pressure system with 60 bar, 100 l/min
- Optimum cleaning of vehicle rear with K!Back iQ
- Outstanding rim and wheelhouse cleaning with the patented, height-adjustable K!Planet iQ planetary wheel washer with integrated high pressure
- Intensive foam
- Wheel rim foam
- Colour-changing LED lighting for a striking effect, consisting of LED lighting on the inside of the door and at the rear as well as illuminated travel rails