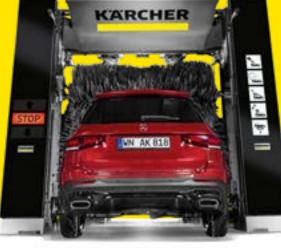

### QUICK. EFFICIENT. ELEGANT.

The flexible solution that fulfils the most important requirements for any car wash business.

#### Washing quality and speed in perfect harmony

- Contour-following K!Contour with all-round high pressure, 60 bar, 50 l/min
- K!Planet patented planetary wheel washer with integrated high pressure
- K!Foam pre-cleaning
- LED rear cover
- Rim pre-spraying