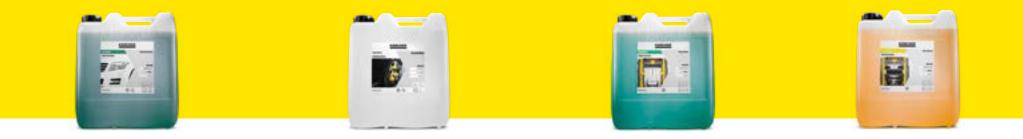

## PERFECT WITH THE RIGHT AGENTS

Our VehiclePro Klear!Line detergents for the CW 3 Klean!Star and CW 5 Klean!Star iQ.

#### Pre-cleaner

#### VehiclePro Klear!PreWash RM 890

The VDA-compliant pre-cleaner removes road dirt, grease and stubborn insect residues in no time.

#### Rim cleaner

VehiclePro Klear!Rim RM 896 Extremely powerful premium rim cleaner for all coated light alloy and steel rims.

#### Foam

VehiclePro Klear!Foam RM 892 Highly concentrated, foam-intensive cleaner: excellent dirt removal, extremely high dirt-carrying capacity.

#### Shampoo

#### VehiclePro Klear!Brush RM 891

Highly concentrated, quick-drying brush shampoo for intensive yet paintwork-friendly cleaning.