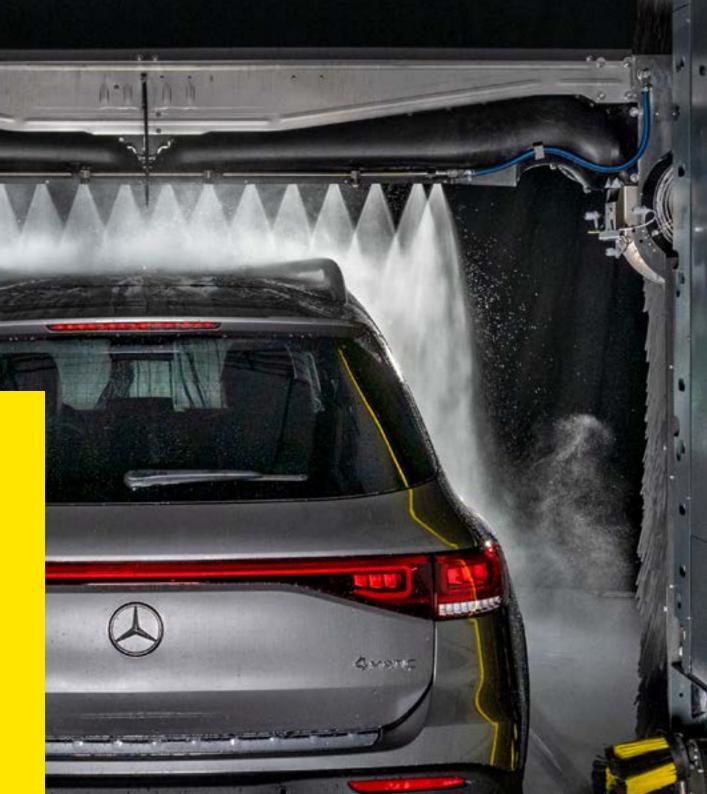

#### CW 3 Klean!Star

The CW 3 Klean!Star offers maximum efficiency and economy thanks to its versatile equipment. CareTouch brushes and high-pressure systems ensure fast, first-class washing results. The WRB Bio enables biological waste water purification – for efficient vehicle care and satisfied customers.

#### CW 5 Klean!Star iQ

The CW 5 Klean!Star iQ impresses even the most demanding customers with its state-of-the-art technology and versatile programmes. Acquire new target groups with a high-quality brush wash or touchless wash programmes. Thanks to the WRB Bio, waste water is purified biologically.