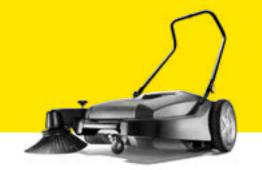

#### KM 70/20 C

Low-dust sweeping inside and out: the flexible manual sweeper achieves optimum cleaning results thanks to its filter, sweeping roller and side brushes.