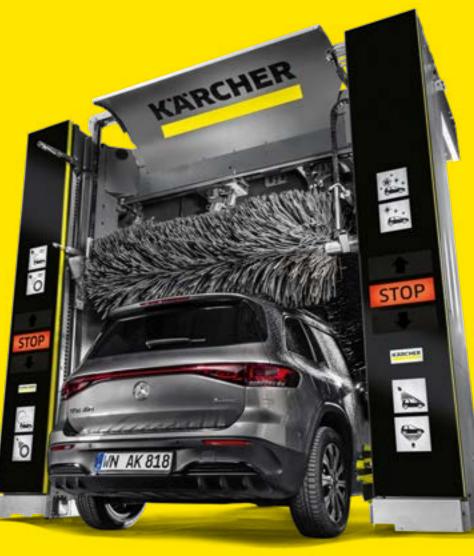

#### CW 3 Klean!Star

The CW 3 Klean!Star offers maximum efficiency and economy thanks to its versatile equipment. CareTouch brushes and high-pressure systems ensure fast, first-class washing results. The WRB Bio enables biological waste water purification – for efficient vehicle care and satisfied customers.

#### CW 5 Klean!Star iQ

The CW 5 Klean!Star iQ impresses even the most demanding customers with its state-of-the-art technology and versatile programmes. Acquire new target groups with a high-quality brush wash or touchless wash programmes. Thanks to the WRB Bio, waste water is purified biologically.