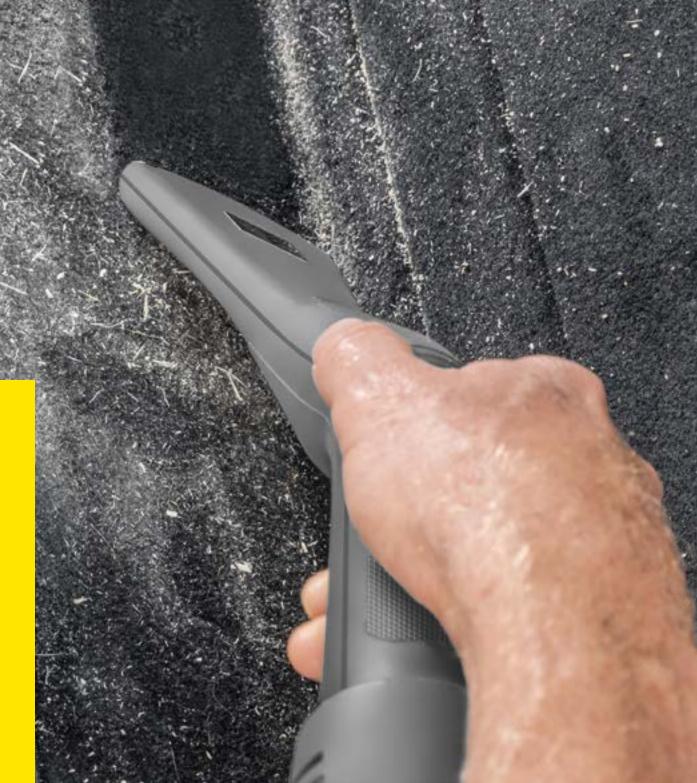

#### M 80

Our mat cleaner cleans floor mats measuring up to 80 cm in width without water. This is 20 cm more than traditional mat cleaners can manage.