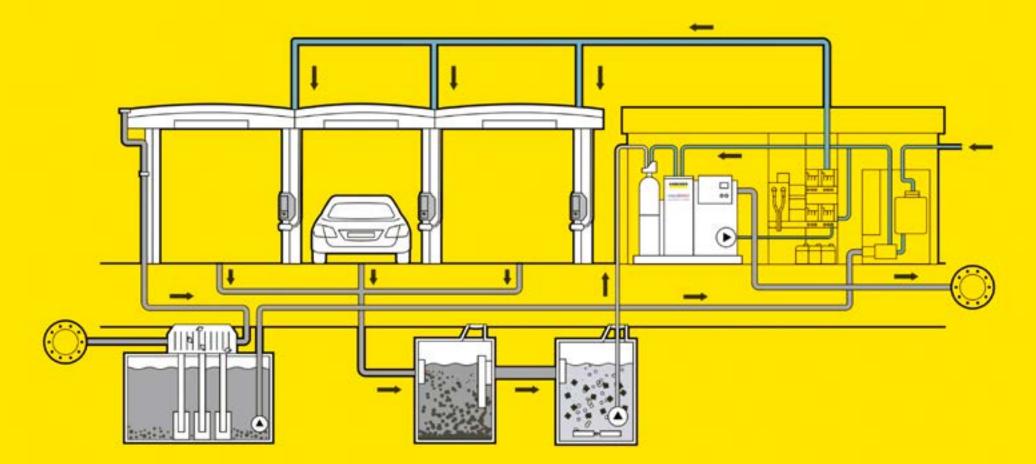

#### **SB MB**

The SB MB enables efficient manual self-service washing with precise detergent dosing. In combination with the WRB Bio, waste water is biologically purified and recycled, and resources are conserved – for all-round professional vehicle care.

#### CW 3 Klean!Star

The CW 3 Klean!Star offers maximum efficiency and economy thanks to its versatile equipment. CareTouch brushes and high-pressure systems ensure fast, first-class washing results. The WRB Bio enables biological waste water purification – for efficient vehicle care and satisfied customers.

#### CW 5 Klean!Star iQ

The CW 5 Klean!Star iQ impresses even the most demanding customers with its state-of-the-art technology and versatile programmes. Acquire new target groups with a high-quality brush wash or touchless wash programmes. Thanks to the WRB Bio, waste water is purified biologically.

## INDIVIDUAL. POWERFUL. EFFICIENT.

Clever use of resources ensures excellent washing results, conserves water and protects the environment.

- Flexible, modular design for different site requirements
- Precise dosing of detergents for optimum results
- Biological waste water purification with the WRB Bio
- Cold water operation for up to 70% energy savings