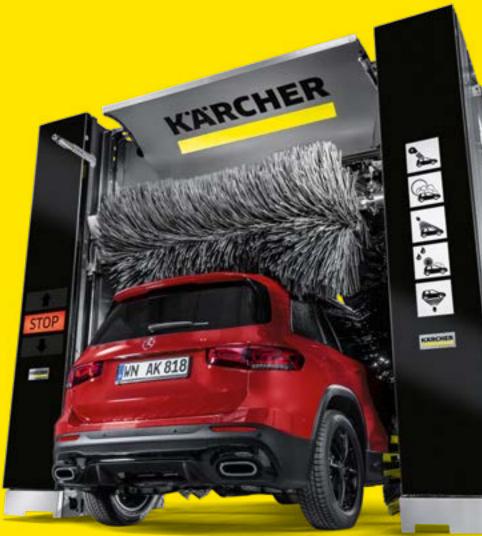

## INTELLIGENT. PRECISE. WOW.

The impressive solution for operators who want to enhance their customers' washing experience.

#### A system that leaves nothing to be desired.

- K!Power iQ efficient and powerful roof high-pressure system with 60 bar, 100 l/min
- Optimum cleaning of vehicle rear with K!Back iQ
- Outstanding rim and wheelhouse cleaning with the patented, height-adjustable K!Planet iQ planetary wheel washer with integrated high pressure
- Intensive foam
- Wheel rim foam
- Colour-changing LED lighting for a striking effect, consisting of LED lighting on the inside of the door and at the rear as well as illuminated travel rails