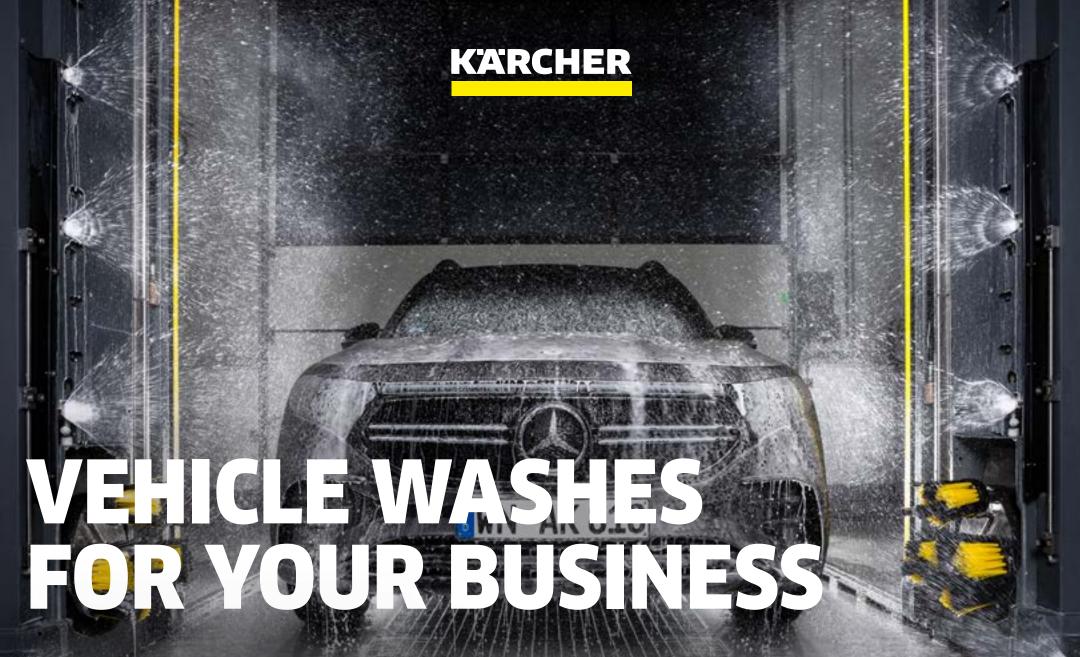

System solutions for private investors.

**PROFESSIONAL | PRIVATE INVESTORS** 

# EFFICIENT SOLUTIONS FOR YOUR REQUIREMENTS







#### Scenario 1

#### **SB MB**

The SB MB enables efficient manual self-service washing with precise detergent dosing. In combination with the WRB Bio, waste water is biologically purified and recycled, and resources are conserved – for all-round professional vehicle care.

#### Scenario 2

#### CW 3 Klean!Star

The CW 3 Klean!Star offers maximum efficiency and economy thanks to its versatile equipment. CareTouch brushes and high-pressure systems ensure fast, first-class washing results. The WRB Bio enables biological waste water purification – for efficient vehicle care and satisfied customers.

#### Scenario 3

#### CW 5 Klean!Star iQ

The CW 5 Klean!Star