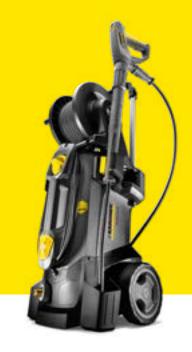

#### HD 5/15 CX

The compact, light and versatile cold water high-pressure cleaner impresses with superb mobility and is suitable both for vertical and horizontal operation.