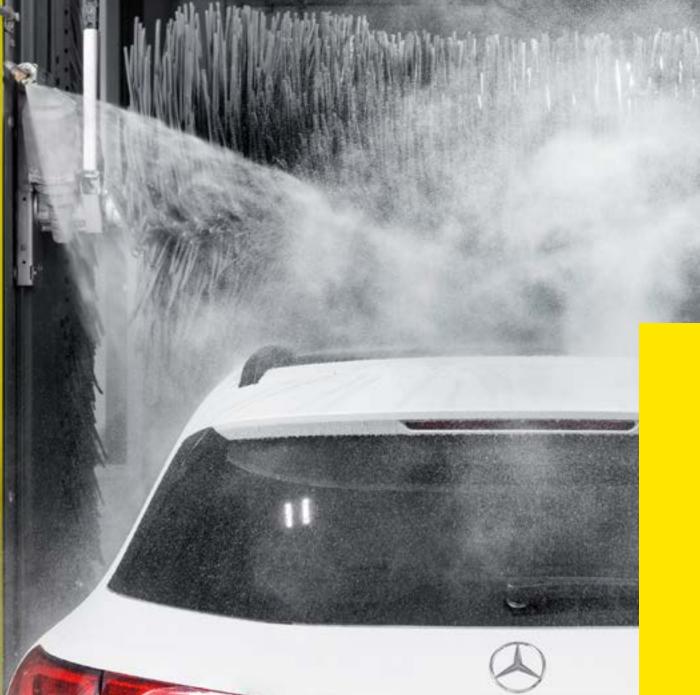

### QUICK. EFFICIENT. ELEGANT.

The flexible solution that fulfils the most important requirements for any car wash business.

#### Washing quality and speed in perfect harmony

- Contour-following K!Contour with all-round high pressure, 60 bar, 50 l/min
- K!Planet patented planetary wheel washer with integrated high pressure
- K!Foam pre-cleaning
- LED rear cover
- Rim pre-spraying