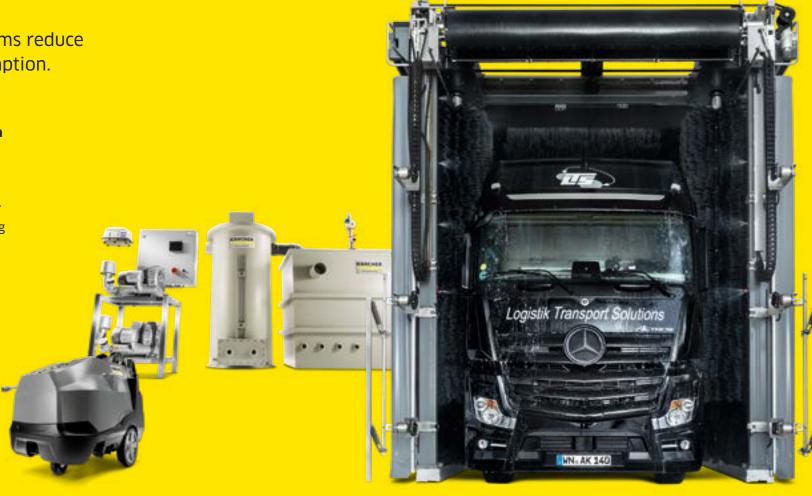

## TB WITH AUTOMATIC HIGH-PRESSURE SYSTEMS - FOR GREATER EFFICIENCY

## ROBUST. RELIABLE. FORWARD-LOOKING.

Automatic high-pressure systems reduce labour costs and water consumption.