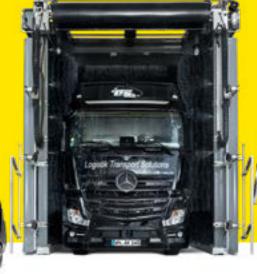

### Scenario 3

### TB and WRB - the forward-looking system solution

Enhance your truck wash system with the latest premium technology and the innovative WRB Bio biological waste water purification system. Benefit from thorough cleaning and save both time and money.

## TB and WRB - the forward-looking system solution

- Robust TB vehicle wash with patented brush system
- Side high pressure in the frame area for an automatic prewash, ideal for cleaning up to four trucks per hour
- Manual high-pressure precleaning with reclaimed water
- WRB Bio reduces water consumption by up to 90%