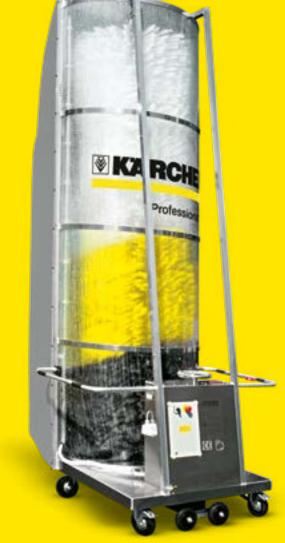

### RBS - the single brush vehicle wash

Let the brush do the work. The RBS cleans all flat surfaces as effectively as possible, is easy to operate and makes cleaning more efficient in your company.

COMPACT. RELIABLE.
SIMPLE.

Convenient for the operator, efficient for the company: the RBS single brush vehicle wash – the smart choice for optimum cleaning.

## Saves water and time compared to a manual high-pressure wash

- Brush made of high-density polyethylene for cleaning all flat surfaces
- Welded aluminium frame, light and stable, with track wheels and half-shell cladding to protect against splash water
- Automatic shampoo-dosing system
- High-pressure cleaner for cleaning all hard-to-reach areas