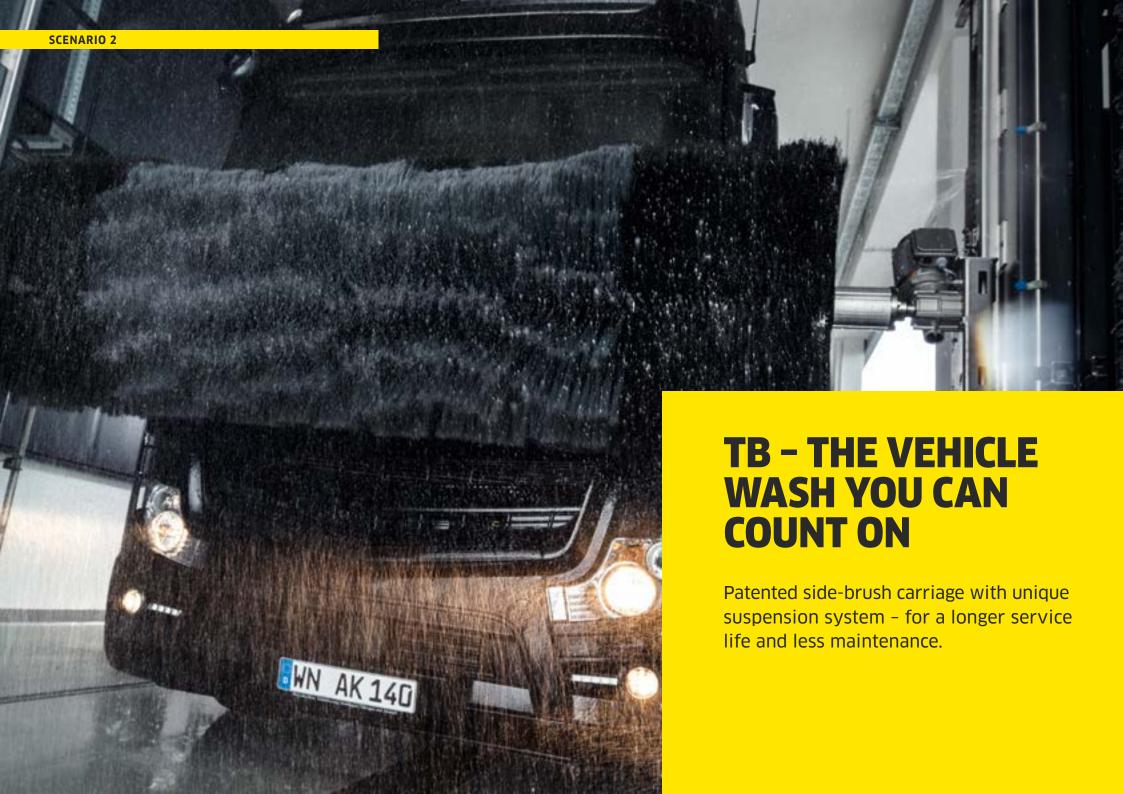

### TB - the vehicle wash you can count on

The robust solution for your company. The patented brush system, water treatment with filtration process and the high-pressure cleaners from Kärcher all set new standards in reliability.

## ROBUST. EFFICIENT. ECONOMICAL.

Everything your commercial vehicle wash needs – for optimum results and reliable performance.

### The perfect combination for your truck wash: TB and Kärcher high-pressure cleaners

- Robust vehicle wash with excellent wash quality and automatic foam prewash to wash up to two trucks per hour
- Manual high-pressure precleaning with fresh water and foam prewash for hard to reach areas
- Standard water reclamation system WRP for a water saving of 70%