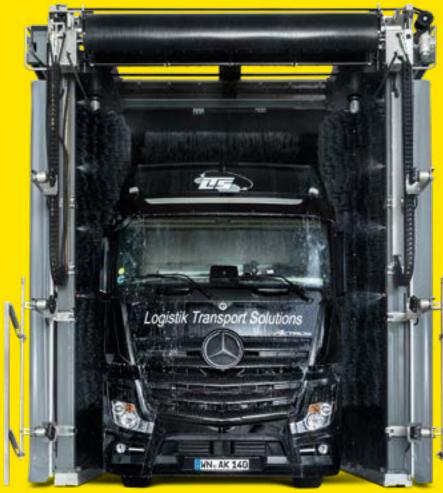

### TB and WRB - the forward-looking system solution

Enhance your truck wash system with the latest premium technology and the innovative WRB Bio biological waste water purification system. Benefit from thorough cleaning and save both time and money.

## TB and WRB - the forward-looking system solution

- Robust TB vehicle wash with patented brush system
- Side high pressure in the frame area for an automatic prewash, ideal for cleaning up to four trucks per hour
- Manual high-pressure precleaning with reclaimed water
- WRB Bio reduces water consumption by up to 90%