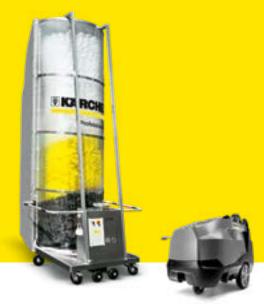

### TB and WRB - the forward-looking system solution

Enhance your truck wash system with the latest premium technology and the innovative WRB Bio biological waste water purification system. Benefit from thorough cleaning and save both time and money.

## TB and WRB - the forward-looking system solution

- Robust TB vehicle wash with patented brush system
- Side high pressure in the frame area for an automatic prewash, ideal for cleaning up to four trucks per hour
- Manual high-pressure precleaning with reclaimed water
- WRB Bio reduces water consumption by up to 90%