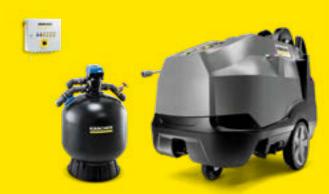

### The perfect combination for your truck wash: TB and Kärcher high-pressure cleaners

- Robust vehicle wash with excellent wash quality and automatic foam prewash to wash up to two trucks per hour
- Manual high-pressure precleaning with fresh water and foam prewash for hard to reach areas
- Standard water reclamation system WRP for a water saving of 70%

## TB WITH AUTOMATIC HIGH-PRESSURE SYSTEMS - FOR GREATER EFFICIENCY

## ROBUST. RELIABLE. FORWARD-LOOKING.

Automatic high-pressure systems reduce labour costs and water consumption.