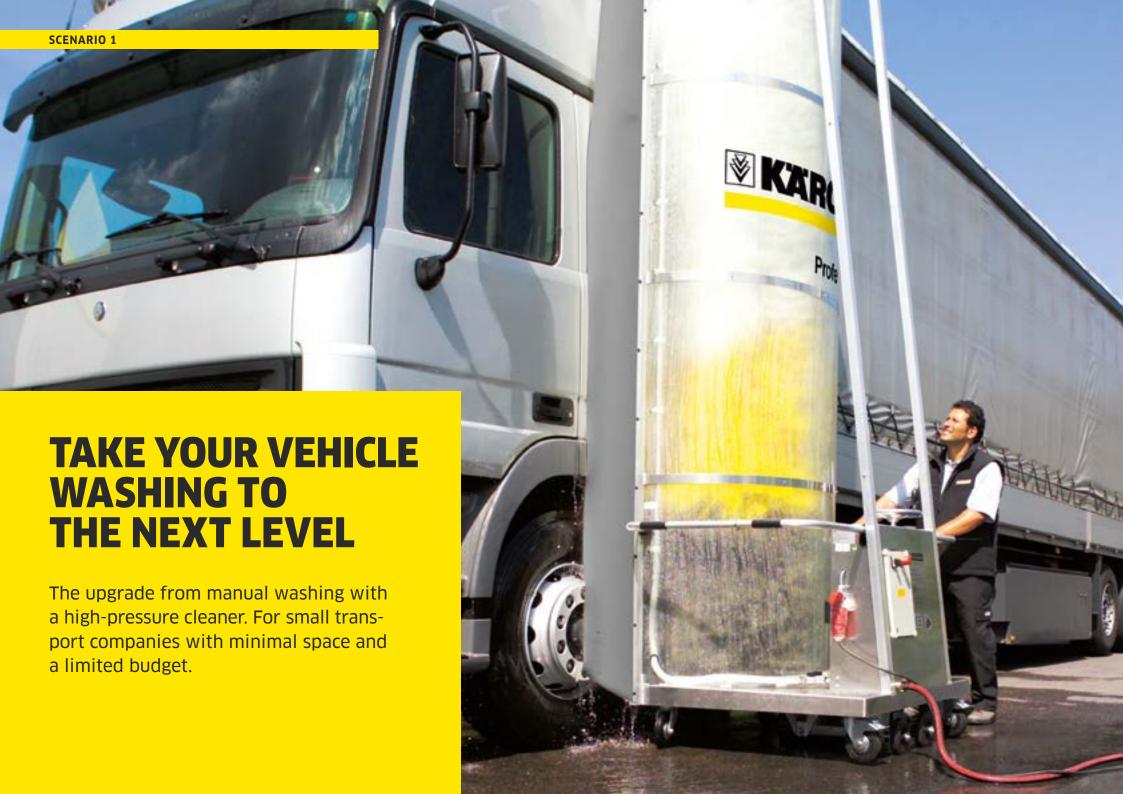

### Scenario 1

### RBS - the single brush vehicle wash

Let the brush do the work. The RBS cleans all flat surfaces as effectively as possible, is easy to operate and makes cleaning more efficient in your company.

COMPACT. RELIABLE.
SIMPLE.

Convenient for the operator, efficient for the company: the RBS single brush vehicle wash – the smart choice for optimum cleaning.

## Saves water and time compared to a manual high-pressure wash

- Brush made of high-density polyethylene for cleaning all flat surfaces
- Welded aluminium frame, light and stable, with track wheels and half-shell cladding to protect against splash water
- Automatic shampoo-dosing system
- High-pressure cleaner for cleaning all hard-to-reach areas