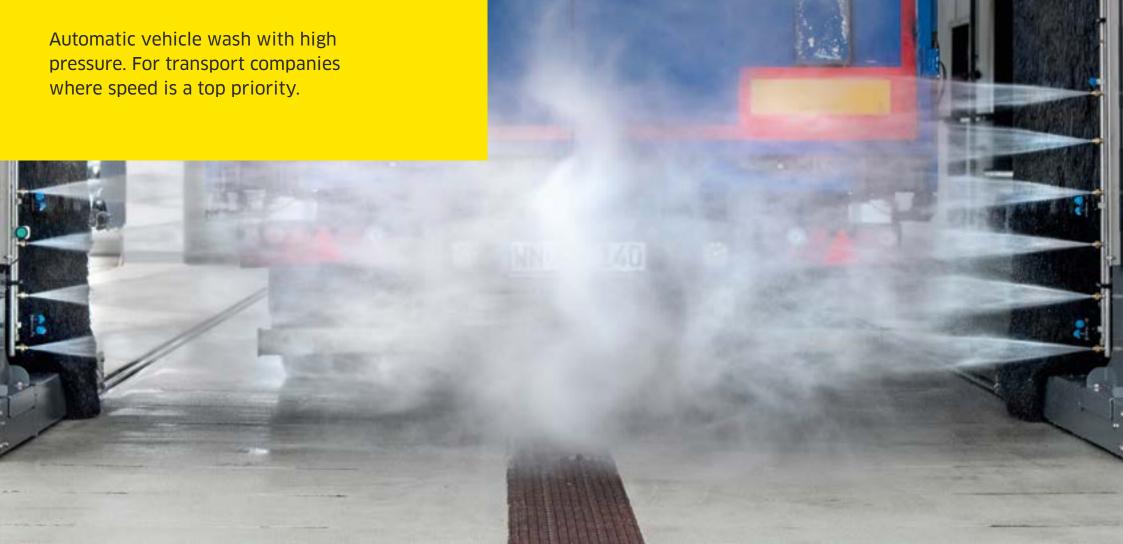

all flat surfaces
- Welded aluminium frame, light and stable, with track wheels and half-shell cladding to protect against splash water
- Automatic shampoo-dosing system
- High-pressure cleaner for cleaning all hard-to-reach areas







## ROBUST. EFFICIENT. ECONOMICAL.

Everything your commercial vehicle wash needs – for optimum results and reliable performance.

### The perfect combination for your truck wash: TB and Kärcher high-pressure cleaners

- Robust vehicle wash with excellent wash quality and automatic foam prewash to wash up to two trucks per hour
- Manual high-pressure precleaning with fresh water and foam prewash for hard to reach areas
- Standard water reclamation system WRP for a water saving of 70%





## TB WITH AUTOMATIC HIGH-PRESSURE SYSTEMS - FOR GREATER EFFICIENCY



## ROBUST. RELIABLE. FORWARD-LOOKING.

Automatic high-pressure systems reduce labour costs and water consumption.

## TB and WRB - the forward-looking system solution

- Robust TB vehicle wash with patented brush system
- Side high pressure in the frame area for an automatic prewash, ideal for cleaning up to four trucks per hour
- Manual high-pressure precleaning with reclaimed water
- WRB Bio reduces water consumption by up to 90%





# ROBUST. COMPACT. VERSATILE.

With these machines on your site, you have exactly what you need.



### KM 90/60 R

Powerful and ultra-compact, our ride-on vacuum sweeper excels in extensive cleaning applications outdoors.



### **HDS 10/21-4 MXA**

The hot water high-pressure cleaner with 4-pole, water-cooled electric motor and automatic hose reel skilf