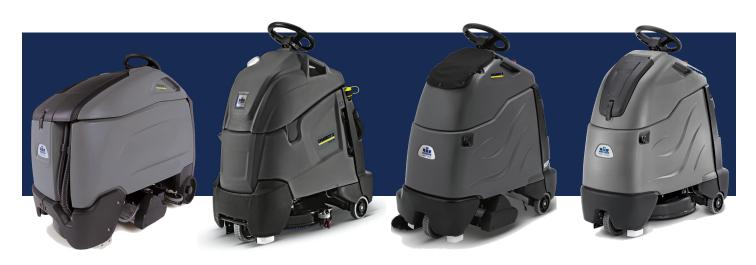

40,000 sq. ft. vacuumed in 45 minutes with Chariot (vs. 8 hours with traditional upright vacuum)

Chariot 3 iExtract 26 Duo Extractor

Chariot 2 iScrub 20 Scrubber

Chariot 2 iVac 24 ATV Vacuum

Chariot 2 iGloss 20 Burnisher