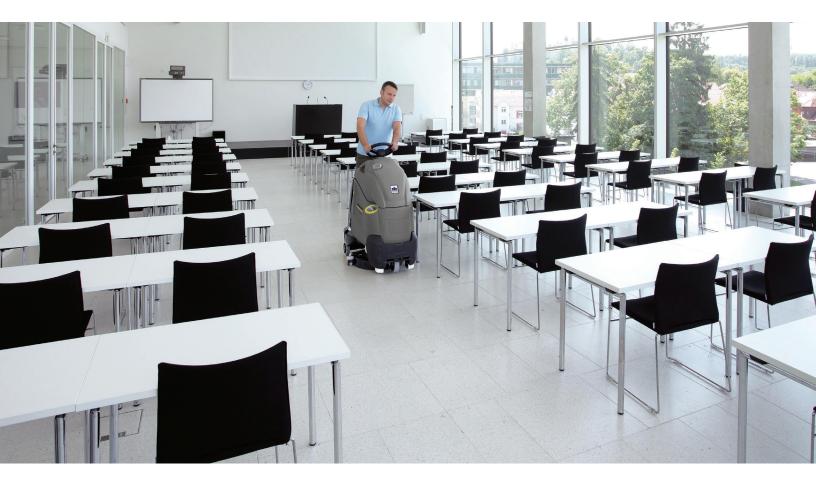

JANET & CRAIG | CUSTODIAL SERVICES COORDINATORS

With 40 percent of the college's square footage being hard floors, cleaning doesn't stop with carpets. The Chariot iScrub tackles dirt and grime in the gym. The floor can be cleaned in just 45 minutes to an hour and all on one tank. Their previous walk behind scrubber took twice as long and required three tank refills.

MARK & JAKE | CUSTODIAL SERVICES COORDINATORS

Classrooms that could only be cleaned once every other week, with a walk behind machine, are now cleaned between classes. The same amount of work is done in half the time, which allows the custodial staff to keep areas at a higher level of cleanliness.