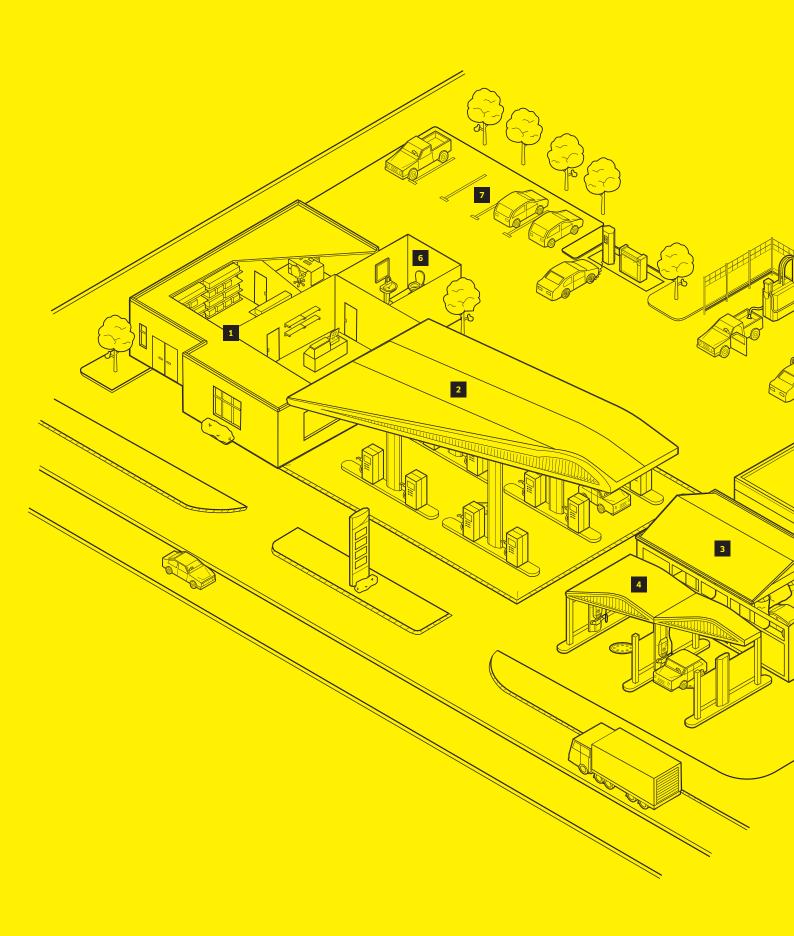

### WE ARE THERE FOR YOU IN MANY WAYS.

### In-store bakery, office and warehouse

Rain, snow, autumn leaves and other dirt are constantly being carried into the store, bakery products crumble sometimes, somebody spills a drink: with our professional scrubber driers, wet and dry vacuum cleaners and cleaning agents you are well prepared for the inevitable and always able to offer your customers a pleasing appearance.

### 2 Refuelling area

Your business card. And exposed to unsightly dirt practically all the time - be it from mishaps when refuelling, leaves, grit and lots more. Our powerful high-pressure cleaners and sweepers eliminate these traces. Fast, efficiently and reliably.

### **Gantry car wash**

It is a fond habit of many customers: the convenient car wash. Drive the car in, start the programme and a few minutes later exit the car wash with an immaculately clean, shiny car. We offer you ultramodern, configurable gantry car washes for every site. Naturally including appropriate wastewater treatment.

### 4 Self-service area: washing

Other customers like the feeling of putting their own hands to the task and take pleasure in giving their vehicle a thorough clean with our self-service systems. We have a wide range of diverse wash bays for this purpose. Almost freely configurable and customised to your site.

### 5 Self-service area: vacuuming and forecourt units

Relatively low investments on the one hand, attractive extra for customer loyalty and excellent source of income on the other hand: our powerful self-service vacuum cleaners and forecourt units take up little space, can be set up quickly and are simple to operate.

### 6 Sanitary area/WC

Special requirements apply to wash bays and toilets. Hygienic cleanliness is of the utmost importance. Play it safe with our extensive range of machines, manual tools and cleaning agents specially for this sensitive area.

### 7 Parking spaces

We also support you with our cleaning know-how and machines for the maintenance cleaning of larger areas. For example, our vacuum sweepers, which you use to clean your refuelling area, are also suitable for cleaning your parking spaces and other open areas.