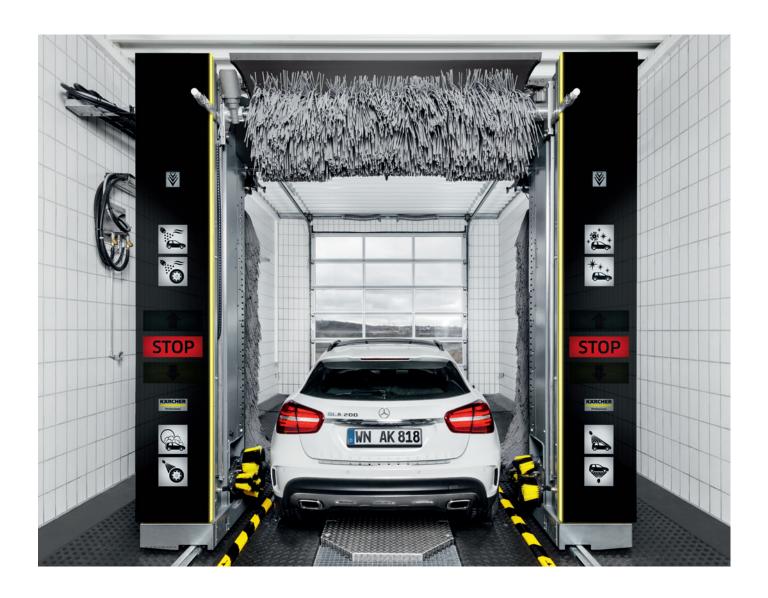

### **Gantry car wash**

It is a fond habit of many customers: the convenient car wash. Drive the car in, start the programme and a few minutes later exit the car wash with an immaculately clean, shiny car. We offer you ultramodern, configurable gantry car washes for every site. Naturally including appropriate wastewater treatment.

A gantry wash system is an investment that must be professionally planned and implemented. In order for you to obtain the best solution with minimum costs and time, we give you our extensive know-how with our innovative technology. We accompany you from the idea to the realisation and during operation.