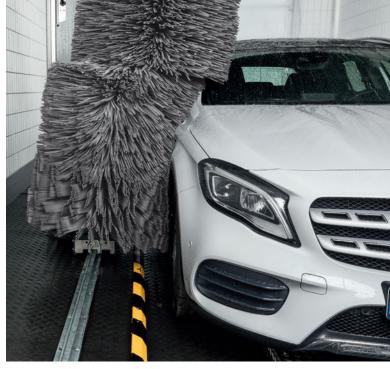

### **Gantry car wash**

It is a fond habit of many customers: the convenient car wash. Drive the car in, start the programme and a few minutes later exit the car wash with an immaculately clean, shiny car. We offer you ultramodern, configurable gantry car washes for every site. Naturally including appropriate wastewater treatment.