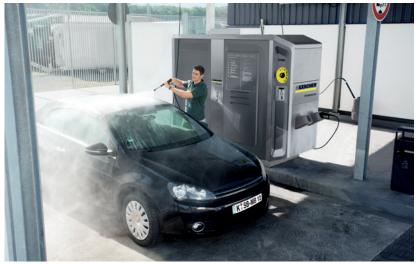

### Vehicle cleaning the Kärcher way

Self-service wash bays from Kärcher can be implemented on practically every site, are a much welcome extra for many customers and can be configured to your site in terms of their size and equipment. You can choose from ultramodern high-pressure systems with individual warm water supply, variable water volume and pump pressure, clever wash tool storage and many extras such as a flexible programme design.