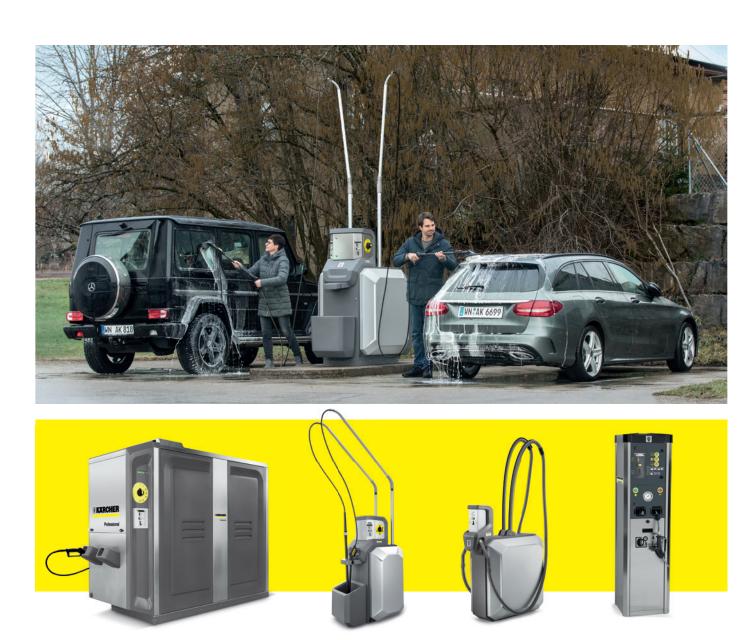

# EXTRA SERVICE. EXTRA CUSTOMERS. EXTRA INCOME.

The targeted expansion of your products and services gives you a clear competitive edge. With our self-service washing stations for manual vehicle cleaning, self-service vacuum cleaners for professional interior cleaning and our forecourt units, you generate interesting additional income the simple way – and with a relatively low investment.

### Vehicle cleaning the Kärcher way

Self-service wash bays from Kärcher can be implemented on practically every site, are a much welcome extra for many customers and can be configured to your site in terms of their size and equipment. You can choose from ultramodern high-pressure systems with individual warm water supply, variable water volume and pump pressure, clever wash tool storage and many extras such as a flexible programme design.

### Next stop: vacuuming

With our self-service vacuum cleaner SB VC you always have the machine that perfectly matches your site. And the refined technical details ensure trouble-free operation and simple service. On top of this the machine is freely configurable in many respects and is also a real eye-catcher thanks to its modern design.

### Offer more

Everyone wants to get more out with little investment. Expand your products and services with our versatile forecourt units. They take up little space, can be set up quickly and are simple to operate. Our Mat Cleaner, for example, cleans floor mats without water – up to a width of 80 centimetres. With the Perfume Tower, unpleasant odours in the vehicle are quickly and thoroughly neutralised. The Air Tower offers an exact inspection and adjustment of the tyre pressure, whereas the Air Water Tower also functions as a water dispenser for the windscreen washer system. All these machines are available in different configurations – in the way you need it.