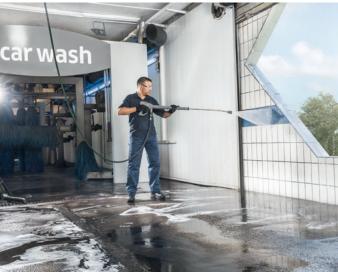

### 2 Refuelling area

Your business card. And exposed to unsightly dirt practically all the time - be it from mishaps when refuelling, leaves, grit and lots more. Our powerful high-pressure cleaners and sweepers eliminate these traces. Fast, efficiently and reliably.

Sometimes however it is much more than a drop of fuel or oil. And then a small puddle of oil quickly becomes a safety problem that must be cleared immediately and efficiently. Our powerful high-pressure cleaners with surface cleaner offer a quick remedy whether it is a small stain or a major mishap. So that there are no major interruptions to the work processes, the dirty water is reabsorbed. A smear-free and non-slip lane is quickly restored, any risk of accident is averted and it looks clean at the same time. Our high-pressure cleaners are also designed for many other cleaning tasks - for example, for restoring walls and floors in the wash bay to their former glory after heavy use.