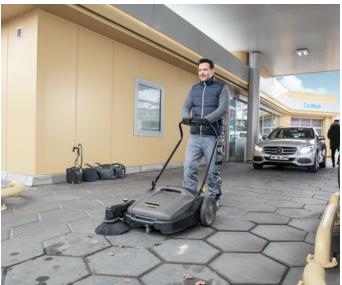

### 2 Refuelling area

Your business card. And exposed to unsightly dirt practically all the time - be it from mishaps when refuelling, leaves, grit and lots more. Our powerful high-pressure cleaners and sweepers eliminate these traces. Fast, efficiently and reliably.

### 7 Parking spaces

We also support you with our cleaning know-how and machines for the maintenance cleaning of larger areas. For example, our vacuum sweepers, which you use to clean your refuelling area, are also suitable for cleaning your parking spaces and other open areas.

### Want to bet that your staff want to sweep?

There is always something to clean at a service station. Leaves, grit, road dirt and unfortunately time and again also rubbish tarnish the appearance. You are well prepared with sweepers from Kärcher. Our efficient manual sweepers are sufficient for small, inaccessible areas. Whereas you can clean large areas comfortably, quickly and thoroughly with our comfortable ride-on vacuum sweepers. (And to be honest, it's also fun!)