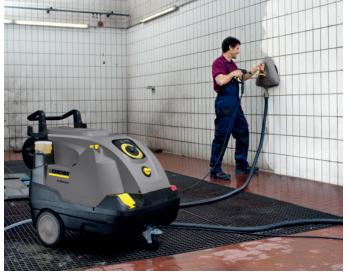

## INCREASED CLEANLINESS FOR GOOD MEASURE.

You are familiar with this from daily practice: fuel or oil drops on the ground here and there. In each case it is only a small amount, but on the whole the overall appearance is significantly affected.

Sometimes however it is much more than a drop of fuel or oil. And then a small puddle of oil quickly becomes a safety problem that must be cleared immediately and efficiently. Our powerful high-pressure cleaners with surface cleaner offer a quick remedy whether it is a small stain or a major mishap. So that there are no major interruptions to the work processes, the dirty water is reabsorbed. A smear-free and non-slip lane is quickly restored, any risk of accident is averted and it looks clean at the same time. Our high-pressure cleaners are also designed for many other cleaning tasks - for example, for restoring walls and floors in the wash bay to their former glory after heavy use.