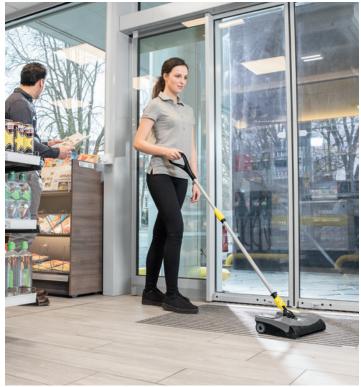

### 7 Parking spaces

We also support you with our cleaning know-how and machines for the maintenance cleaning of larger areas. For example, our vacuum sweepers, which you use to clean your refuelling area, are also suitable for cleaning your parking spaces and other open areas.

### Want to bet that your staff want to sweep?

There is always something to clean at a service station. Leaves, grit, road dirt and unfortunately time and again also rubbish tarnish the appearance. You are well prepared with sweepers from Kärcher. Our efficient manual sweepers are sufficient for small, inaccessible areas. Whereas you can clean large areas comfortably, quickly and thoroughly with our comfortable ride-on vacuum sweepers. (And to be honest, it's also fun!)