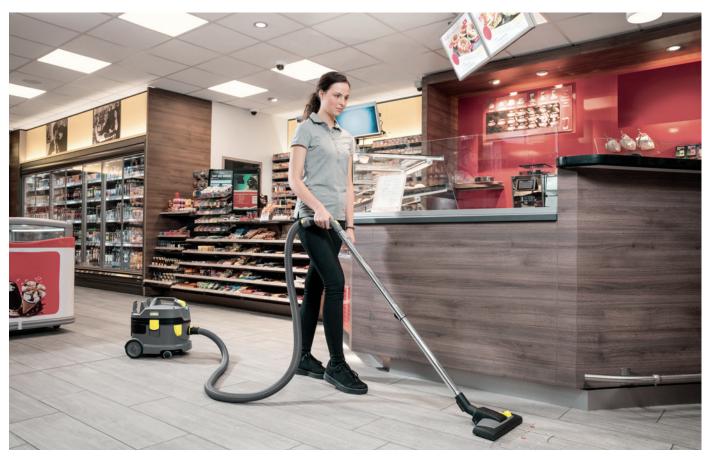

### In-store bakery, office and warehouse

Rain, snow, autumn leaves and other dirt are constantly being carried into the store, bakery products crumble sometimes, somebody spills a drink: with our professional scrubber driers, wet and dry vacuum cleaners and cleaning agents you are well prepared for the inevitable and always able to offer your customers a pleasing appearance.

The degree of soiling increases with many customers. Wind and weather are carried into the shop and naturally occasional mishaps also occur that have to be cleared quickly. The first impression counts. And a high degree of cleanliness is imperative for this. Of course this not only applies in the shop itself – whether it is in front of or behind the counter. The office, the storage rooms, the rest area for the staff and in particular the sensitive sanitary areas need to be kept tidy and clean at all times. This is done efficiently, quickly and economically with our scrubber driers, wet and dry vacuum cleaners and cleaning agents.