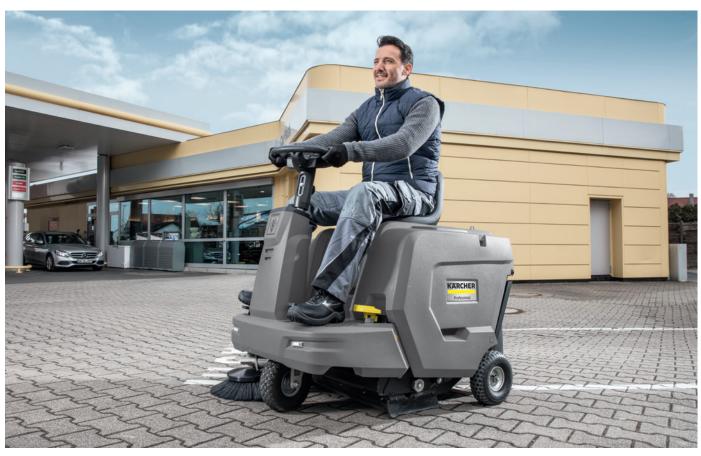

### 7 Parking spaces

We also support you with our cleaning know-how and machines for the maintenance cleaning of larger areas. For example, our vacuum sweepers, which you use to clean your refuelling area, are also suitable for cleaning your parking spaces and other open areas.

### Want to bet that your staff want to sweep?

There is always something to clean at a service station. Leaves, grit, road dirt and unfortunately time and again also rubbish tarnish the appearance. You are well prepared with sweepers from Kärcher. Our efficient manual sweepers are sufficient for small, inaccessible areas. Whereas you can clean large areas comfortably, quickly and thoroughly with our comfortable ride-on vacuum sweepers. (And to be honest, it's also fun!)