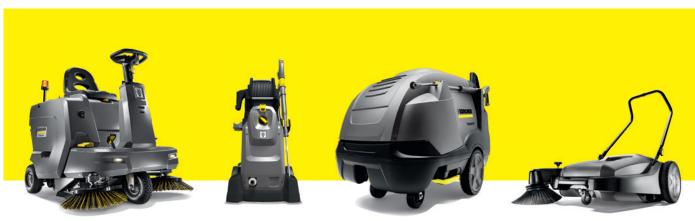

### WE ARE THERE FOR YOU IN MANY WAYS.

### 2 Refuelling area

Your business card. And exposed to unsightly dirt practically all the time - be it from mishaps when refuelling, leaves, grit and lots more. Our powerful high-pressure cleaners and sweepers eliminate these traces. Fast, efficiently and reliably.

### 5 Self-service area: vacuuming and forecourt units

Relatively low investments on the one hand, attractive extra for customer loyalty and excellent source of income on the other hand: our powerful self-service vacuum cleaners and forecourt units take up little space, can be set up quickly and are simple to operate.

### 7 Parking spaces

We also support you with our cleaning know-how and machines for the maintenance cleaning of larger areas. For example, our vacuum sweepers, which you use to clean your refuelling area, are also suitable for cleaning your parking spaces and other open areas.