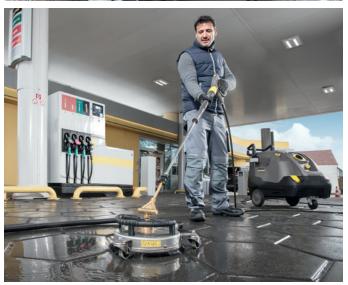

### 2 Refuelling area

Your business card. And exposed to unsightly dirt practically all the time - be it from mishaps when refuelling, leaves, grit and lots more. Our powerful high-pressure cleaners and sweepers eliminate these traces. Fast, efficiently and reliably.

## INCREASED CLEANLINESS FOR GOOD MEASURE.

You are familiar with this from daily practice: fuel or oil drops on the ground here and there. In each case it is only a small amount, but on the whole the overall appearance is significantly affected.

Sometimes however it is much more than a drop of fuel or oil. And then a small puddle of oil quickly becomes a safety problem that must be cleared immediately and efficiently. Our powerful high-pressure cleaners with surface cleaner offer a quick remedy whether it is a small stain or a major mishap. So that there are no major interruptions to the work processes, the dirty water is reabsorbed. A smear-free and non-slip lane is quickly restored, any risk of accident is averted and it looks clean at the same time. Our high-pressure cleaners are also designed for many other cleaning tasks - for example, for restoring walls and floors in the wash bay to their former glory after heavy use.