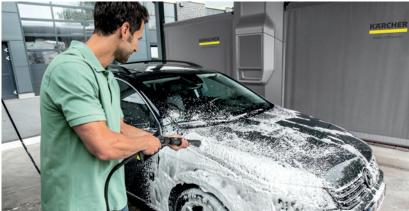

### 4 Self-service area: washing

Other customers like the feeling of putting their own hands to the task and take pleasure in giving their vehicle a thorough clean with our self-service systems. We have a wide range of diverse wash bays for this purpose. Almost freely configurable and customised to your site.

### Vehicle cleaning the Kärcher way

Self-service wash bays from Kärcher can be implemented on practically every site, are a much welcome extra for many customers and can be configured to your site in terms of their size and equipment. You can choose from ultramodern high-pressure systems with individual warm water supply, variable water volume and pump pressure, clever wash tool storage and many extras such as a flexible programme design.