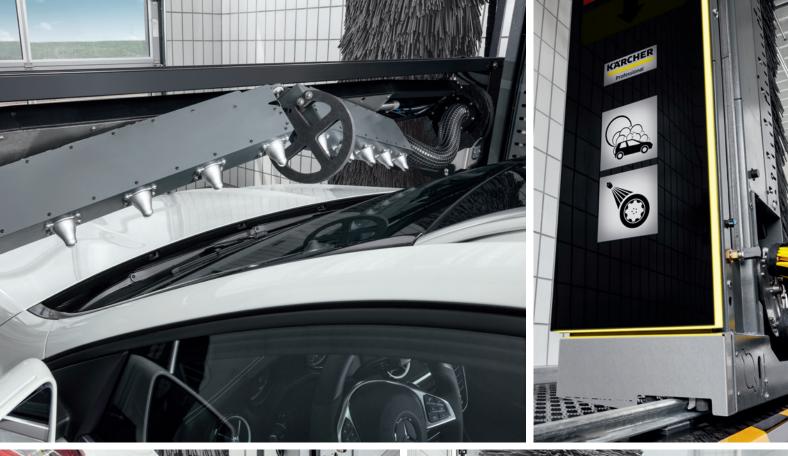

### **Gantry car wash**

It is a fond habit of many customers: the convenient car wash. Drive the car in, start the programme and a few minutes later exit the car wash with an immaculately clean, shiny car. We offer you ultramodern, configurable gantry car washes for every site. Naturally including appropriate wastewater treatment.

A gantry wash system is an investment that must be professionally planned and implemented. In order for you to obtain the best solution with minimum costs and time, we give you our extensive know-how with our innovative technology. We accompany you from the idea to the realisation and during operation.