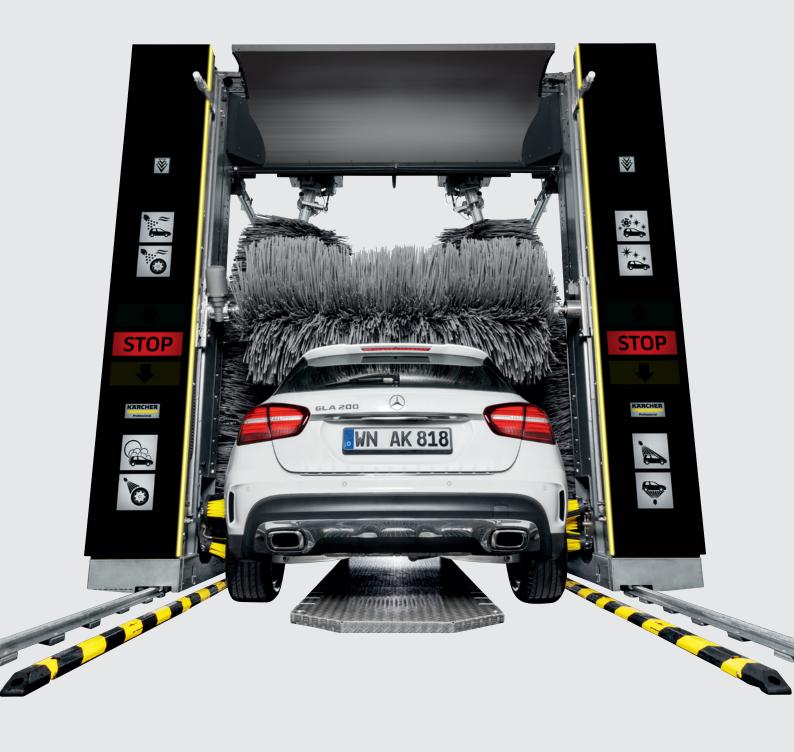

### **Gantry car wash**

It is a fond habit of many customers: the convenient car wash. Drive the car in, start the programme and a few minutes later exit the car wash with an immaculately clean, shiny car. We offer you ultramodern, configurable gantry car washes for every site. Naturally including appropriate wastewater treatment.

## FOR YOUR SUCCESS AND YOUR FUTURE.

You are well aware that with the vehicle wash it is about much more than clean cars. It is about satisfied customers who come back again and again. It is about economic success and sustainability. To sum up: your success.

A gantry wash system is an investment that must be professionally planned and implemented. In order for you to obtain the best solution with minimum costs and time, we give you our extensive know-how with our innovative technology. We accompany you from the idea to the realisation and during operation.