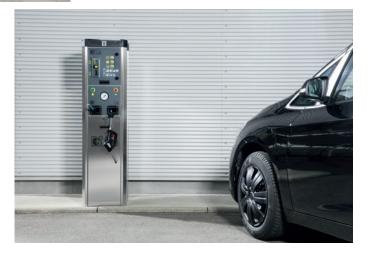

### Offer more

Everyone wants to get more out with little investment. Expand your products and services with our versatile forecourt units. They take up little space, can be set up quickly and are simple to operate. Our Mat Cleaner, for example, cleans floor mats without water – up to a width of 80 centimetres. With the Perfume Tower, unpleasant odours in the vehicle are quickly and thoroughly neutralised. The Air Tower offers an exact inspection and adjustment of the tyre pressure, whereas the Air Water Tower also functions as a water dispenser for the windscreen washer system. All these machines are available in different configurations – in the way you need it.