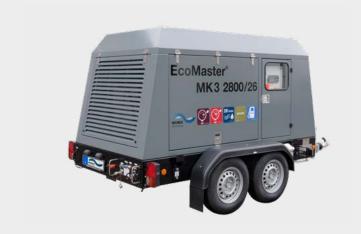

## **ECOMASTER MK3**

## The mobile power pack.

The EcoMaster MK3 is a compact, high-performance unit for the maintenance of large structures and industrial plants, but also for many other applications in the industry, in the maritime sector, in the construction industry as well as in municipial services. The ultra high-pressure water jet unit is designed as a mobile trailer with an economic diesel engine.

## **Technical Data EcoMaster MK3**

| Unit type                                | 190M                  | 250M | 190M                  | 250M | 190M                  | 250M |
|------------------------------------------|-----------------------|------|-----------------------|------|-----------------------|------|
| Max. pressure in bar                     | 2,500                 |      | 2,800                 |      | 3,000                 |      |
| Max. volume flow in I/min                | 26                    | 32   | 20                    | 25   | 18                    | 21   |
| Weight in kg<br>(incl. operating fluids) | 2,825                 |      | 2,825                 |      | 2,825                 |      |
| Measures in mm (L x W x H)               | 4,450 × 2,030 × 2,190 |      | 4,450 × 2,030 × 2,190 |      | 4,450 × 2,030 × 2,190 |      |