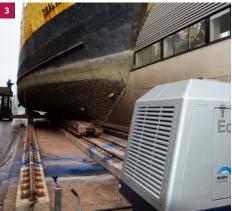

## The mobile power pack.

The EcoMaster MK3 is a compact, high-performance unit for the maintenance of large structures and industrial plants, but also for many other applications in the industry, in the maritime sector, in the construction industry as well as in municipial services. The ultra high-pressure water jet unit is designed as a mobile trailer with an economic diesel engine.