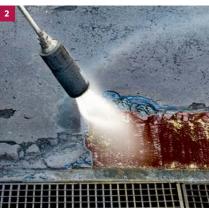

- With the WOMA high-pressure lances and operating pressures of up to 3,000 bar, even selective concrete removal is possible.
- In combination with the WOMA TD3000 SCS, the EcoMaster MK3 is ideally suited for the uncovering of steel reinforcements and reinforcing bars.
- Whether manually using the hand lance or the Magnet Lizard, even multi-layer paints and anti-fouling coatings are no challenge.