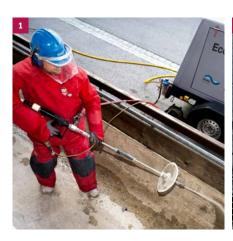

## The mobile power pack.

The EcoMaster MK3 is a compact, high-performance unit for the maintenance of large structures and industrial plants, but also for many other applications in the industry, in the maritime sector, in the construction industry as well as in municipial services. The ultra high-pressure water jet unit is designed as a mobile trailer with an economic diesel engine.

## Advantages at a glance:

- The heart of the EcoMaster MK3 are the powerful and reliable ultra-high-pressure pumps of the M-Series, Type 190M and Type 250M.
- Available in three versions with operating pressures of 2,500 bar, 2,800 bar and 3,000 bar.
- Modern, intuitive control.
  (You will find detailed information on our device controllers starting on page 14.)
- Ideal for the removal of coating and concrete refurbishment, as well as for the separation and cutting of various materials.
- Maximum safety for the user: The system is pressureless as long as the high-pressure gun is not activated.
- Low noise operation due to a noise protection hood made from aluminium (<85 dB(A)).
- Approved as a trailer for up to 80 km/h.