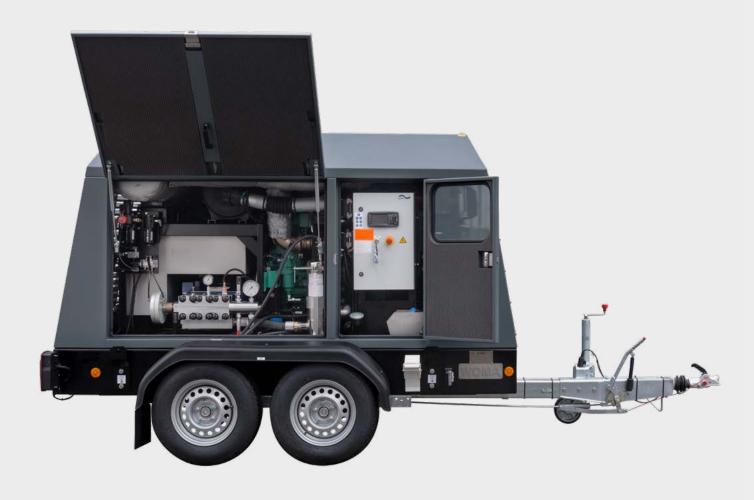

## The mobile power pack.

The EcoMaster MK3 is a compact, high-performance unit for the maintenance of large structures and industrial plants, but also for many other applications in the industry, in the maritime sector, in the construction industry as well as in municipial services. The ultra high-pressure water jet unit is designed as a mobile trailer with an economic diesel engine.

## Advantages at a glance:

- The heart of the EcoMaster MK3 are the powerful and reliable ultra-high-pressure pumps of the M-Series, Type 190M and Type 250M.
- Available in three versions with operating pressures of 2,500 bar, 2,800 bar and 3,000 bar.
- Modern, intuitive control.
  (You will find detailed information on our device controllers starting on page 14.)
- Ideal for the removal of coating and concrete refurbishment, as well as for the separation and cutting of various materials.
- Maximum safety for the user: The system is pressureless as long as the high-pressure gun is not activated.
- Low noise operation due to a noise protection hood made from aluminium (<85 dB(A)).
- Approved as a trailer for up to 80 km/h.