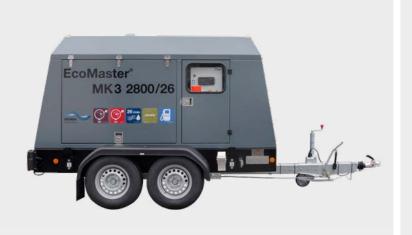

## **ECOMASTER MK3**

## The mobile power pack.

The EcoMaster MK3 is a compact, high-performance unit for the maintenance of large structures and industrial plants, but also for many other applications in the industry, in the maritime sector, in the construction industry as well as in municipial services. The ultra high-pressure water jet unit is designed as a mobile trailer with an economic diesel engine.

## **Technical Data EcoMaster MK3**

| Unit type                                | 190M                  | 250M | 190M                  | 250M | 190M                  | 250M |
|------------------------------------------|-----------------------|------|-----------------------|------|-----------------------|------|
| Max. pressure in bar                     | 2,500                 |      | 2,800                 |      | 3,000                 |      |
| Max. volume flow in I/min                | 26                    | 32   | 20                    | 25   | 18                    | 21   |
| Weight in kg<br>(incl. operating fluids) | 2,825                 |      | 2,825                 |      | 2,825                 |      |
| Measures in mm (L x W x H)               | 4,450 × 2,030 × 2,190 |      | 4,450 × 2,030 × 2,190 |      | 4,450 × 2,030 × 2,190 |      |