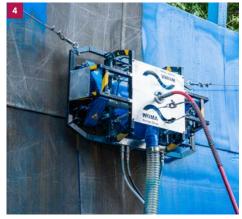

- With the WOMA high-pressure lances and operating pressures of up to 3,000 bar, even selective concrete removal is possible.
- In combination with the WOMA TD3000 SCS, the EcoMaster MK3 is ideally suited for the uncovering of steel reinforcements and reinforcing bars.
- Whether manually using the hand lance or the Magnet Lizard, even multi-layer paints and anti-fouling coatings are no challenge.