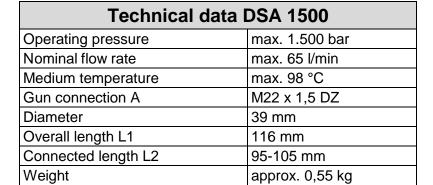

## **Turnable Hose Connection** DSA 1500 / 3000

Turnable Hose Connections are accessories to WOMA high-pressure guns. They are designed to allow the high pressure hose to rotate freely at the connection to the high-pressure gun. Recoil forces of the hose are avoided and the gun work becomes more comfortable and safe.